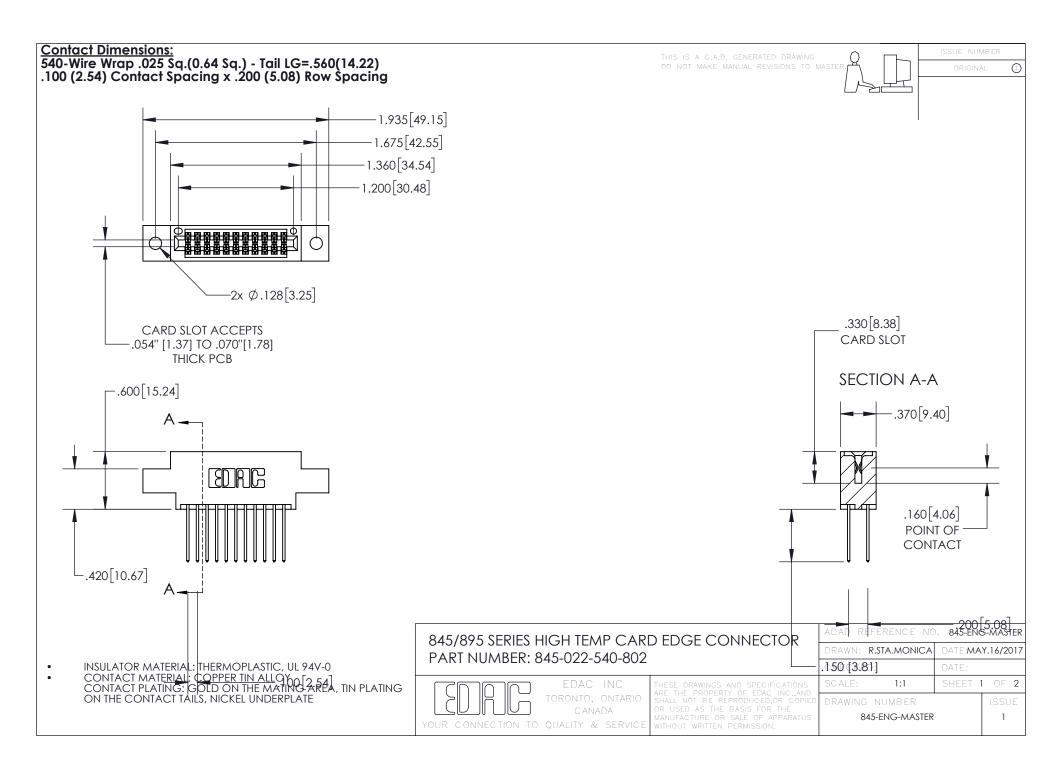

INSULATOR MATERIAL: THERMOPLASTIC POLYESTER, UL 94V-0 DAP MATERIAL AVAILABLE UPON REQUEST

CONTACT MATERIAL; COPPER ALLOY

**Contact Code 558** 

CONTACT MATERIAL, COPTER ALLOT CONTACT PLATING: GOLD ON THE MATING AREA, TIN PLATING ON THE CONTACT TAILS, NICKEL UNDERPLATE