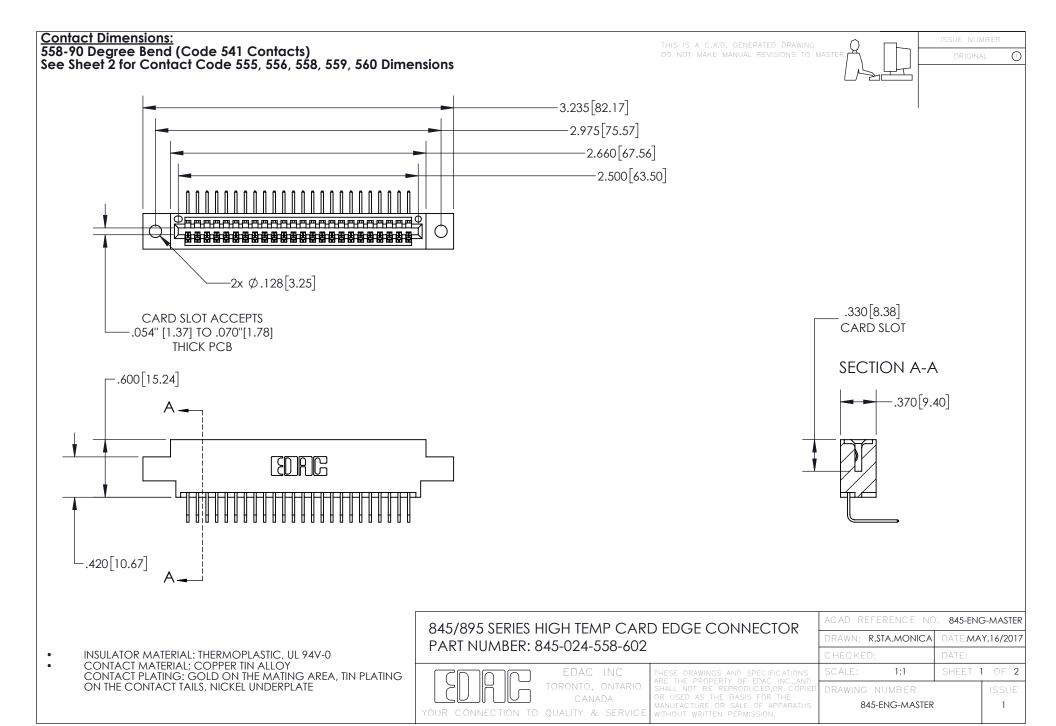

- INSULATOR MATERIAL: THERMOPLASTIC POLYESTER, UL 94V-0 DAP MATERIAL AVAILABLE UPON REQUEST
- CONTACT MATERIAL; COPPER ALLOY

CONTACT PLATING: GOLD ON THE MATING AREA, TIN PLATING ON THE CONTACT TAILS, NICKEL UNDERPLATE