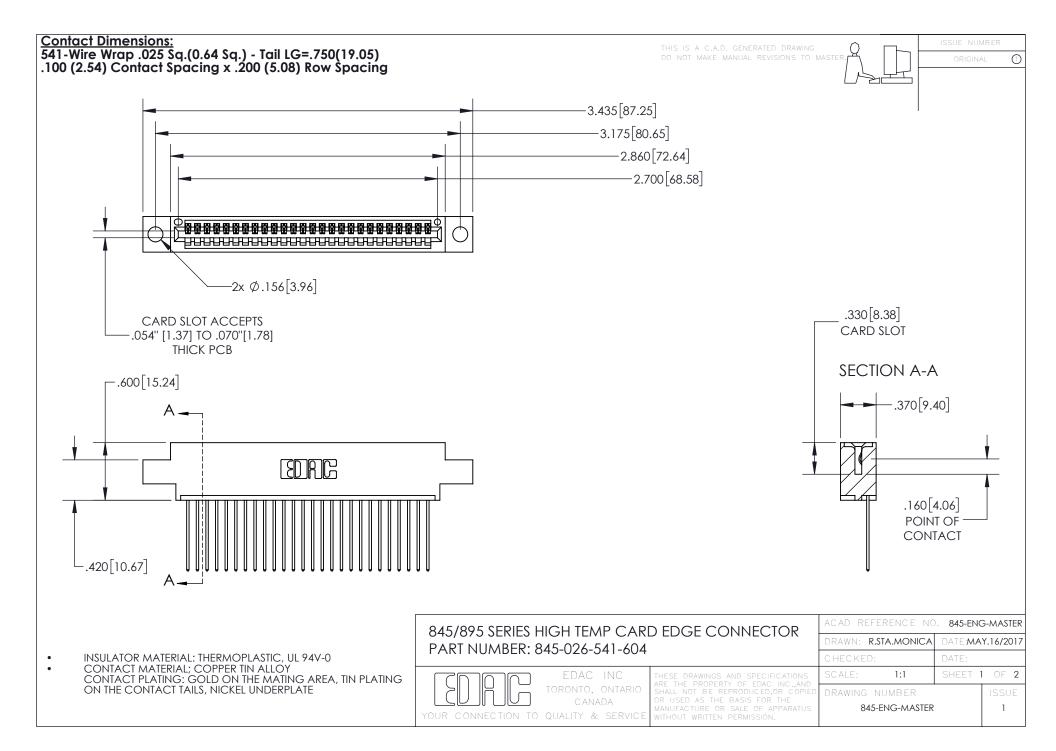

- INSULATOR MATERIAL: THERMOPLASTIC POLYESTER, UL 94V-0 DAP MATERIAL AVAILABLE UPON REQUEST
- CONTACT MATERIAL; COPPER ALLOY

CONTACT PLATING: GOLD ON THE MATING AREA, TIN PLATING ON THE CONTACT TAILS, NICKEL UNDERPLATE