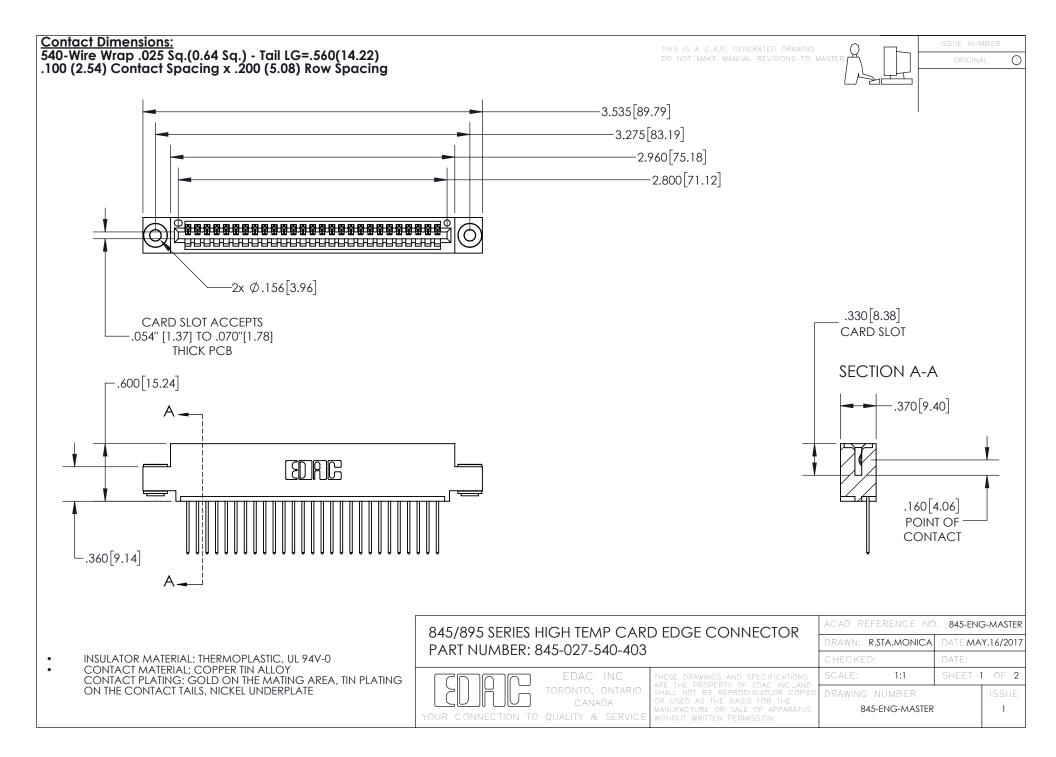

- INSULATOR MATERIAL: THERMOPLASTIC POLYESTER, UL 94V-0 DAP MATERIAL AVAILABLE UPON REQUEST
- CONTACT MATERIAL; COPPER ALLOY

CONTACT PLATING: GOLD ON THE MATING AREA, TIN PLATING ON THE CONTACT TAILS, NICKEL UNDERPLATE