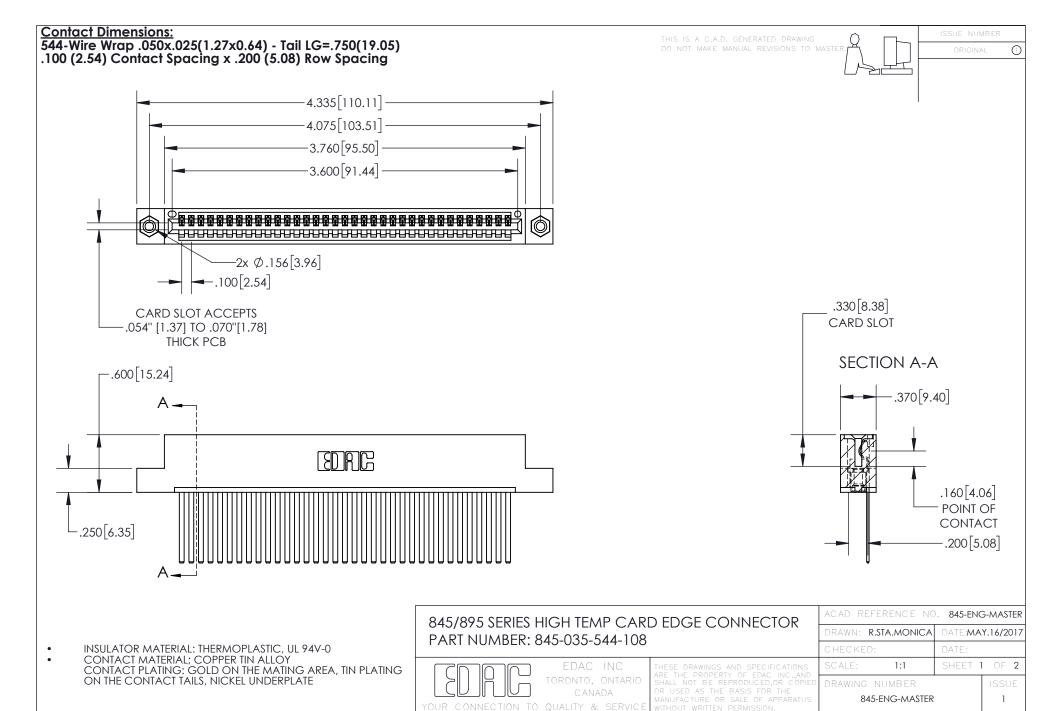

## 845/895 SERIES HIGH TEMP CARD EDGE CONNECTOR CONTACT CODE 555,556,558,559,560 DIMENSIONS

YOUR CONNECTION TO QUALITY & SERVICE

Contact Code 559

|   | ACAD REFERENCE NO. 845-ENG-MASTER |                  |  |
|---|-----------------------------------|------------------|--|
|   | DRAWN: R.STA.MONICA               | DATE:MAY.16/2017 |  |
|   | CHECKED:                          | DATE:            |  |
|   | SCALE: 1:1                        | SHEET 2 OF 2     |  |
| D | DRAWING NUMBER                    | ISSUE            |  |