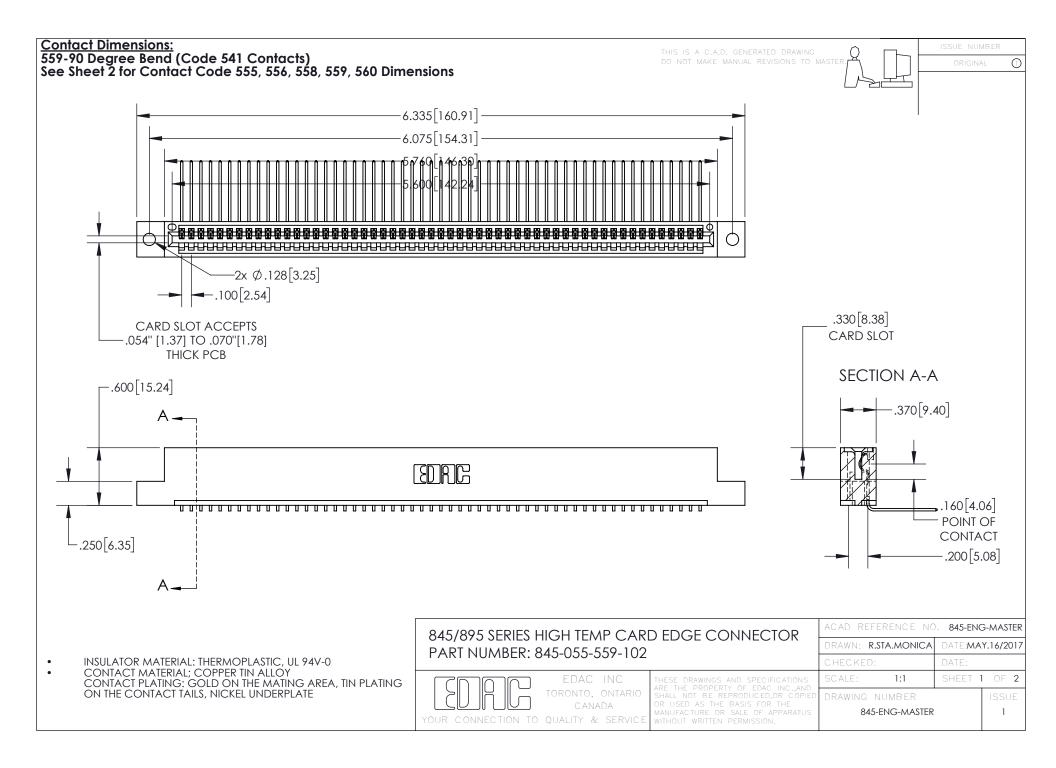

INSULATOR MATERIAL: THERMOPLASTIC POLYESTER, UL 94V-0 DAP MATERIAL AVAILABLE UPON REQUEST

**Contact Code 558** 

CONTACT MATERIAL; COPPER ALLOY CONTACT PLATING: GOLD ON THE MATING AREA, TIN PLATING ON THE CONTACT TAILS, NICKEL UNDERPLATE

## 845/895 SERIES HIGH TEMP CARD EDGE CONNECTOR CONTACT CODE 555,556,558,559,560 DIMENSIONS

YOUR CONNECTION TO QUALITY & SERVICE

Contact Code 559

|   | ACAD REFERENCE NO. 845-ENG-MASTER |                  |  |
|---|-----------------------------------|------------------|--|
|   | DRAWN: R.STA.MONICA               | DATE:MAY.16/2017 |  |
|   | CHECKED:                          | DATE:            |  |
|   | SCALE: 1:1                        | SHEET 2 OF 2     |  |
| D | DRAWING NUMBER                    | ISSUE            |  |

Contact Code 560