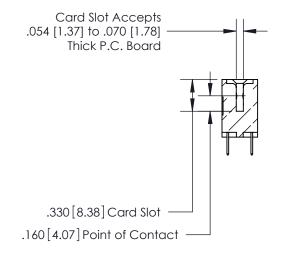

## 846/896 SERIES HIGH TEMP CARD EDGE CONNECTOR CONTACT CODE 555,556,558,559,560 DIMENSIONS

.150 [3.81]

YOUR CONNECTION TO QUALITY & SERVICE

**Contact Code 559** 

**EDAC INC** TORONTO, ONTARIO CANADA

THESE DRAWINGS AND SPECIFICATIONS ARE THE PROPERTY OF EDAC INC.,AND SHALL NOT BE REPRODUCED, OR COPIED OR USED AS THE BASIS FOR THE MANUFACTURE OR SALE OF APPARATUS WITHOUT WRITTEN PERMISSION.

**Contact Code 560** 

INSULATOR MATERIAL: THERMOPLASTIC POLYESTER, UL 94V-0 CONTACT MATERIAL; COPPER, NICKEL, TIN ALLOY CA-725 CONTACT PLATING: GOLD ON THE MATING AREA, TIN-LEAD ON THE CONTACT TAILS, NICKEL UNDERPLATE

**Contact Code 558** 