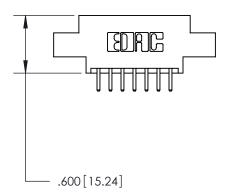

THIS IS A C.A.D. GENERATED DRAWING DO NOT MAKE MANUAL REVISIONS TO MASTER.

ISSUE NUMBER

.165[4.19]

.375 [9.54]

ORIGINAL

1

.060 [1.52] .125(3.18) to .210(5.33) **Outside Tails** .125(3.18) to .210(5.33) **Outside Tails** 