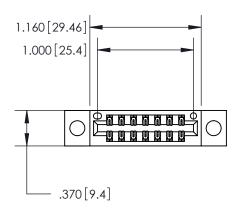

## 846/896 SERIES HIGH TEMP CARD EDGE CONNECTOR PART NUMBER: 846-014-520-804

**EDAC INC** TORONTO, ONTARIO CANADA

THESE DRAWINGS AND SPECIFICATIONS ARE THE PROPERTY OF EDAC INC., AND SHALL NOT BE REPRODUCED, OR COPIED OR USED AS THE BASIS FOR THE MANUFACTURE OR SALE OF APPARATUS WITHOUT WRITTEN PERMISSION.

<u>Contact Dimensions:</u> 520-P.C. Tail .030x.018 (0.76x0.46) - Tail LG. = .175 (4.45) .125 (3.18) Contact Spacing x .250 (6.35) Row Spacing

INSULATOR MATERIAL: THERMOPLASTIC POLYESTER, UL 94V-0 CONTACT MATERIAL; COPPER, NICKEL, TIN ALLOY CA-725

CONTACT PLATING: GOLD ON THE MATING AREA, TIN-LEAD ON THE CONTACT TAILS, NICKEL UNDERPLATE

THIS IS A C.A.D. GENERATED DRAWING DO NOT MAKE MANUAL REVISIONS TO MASTER.

ISSUE NUMBER ORIGINAL