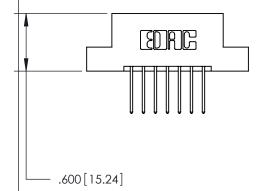

<u>Contact Dimensions:</u> 522-P.C. Tail .025 Sq. (0.64 Sq.) - Tail LG. =.440 (11.18) .125 (3.18) Contact Spacing x .250 (6.35) Row Spacing

INSULATOR MATERIAL: THERMOPLASTIC POLYESTER, UL 94V-0 CONTACT MATERIAL; COPPER, NICKEL, TIN ALLOY CA-725

CONTACT PLATING: GOLD ON THE MATING AREA, TIN-LEAD ON THE CONTACT TAILS, NICKEL UNDERPLATE

YOUR CONNECTION TO QUALITY & SERVICE

PART NUMBER: 846-014-522-208

**EDAC INC** TORONTO, ONTARIO CANADA

846/896 SERIES HIGH TEMP CARD EDGE CONNECTOR