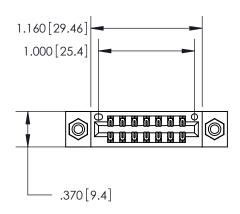

<u>Contact Dimensions:</u> 522-P.C. Tail .025 Sq. (0.64 Sq.) - Tail LG. =.440 (11.18) .125 (3.18) Contact Spacing x .250 (6.35) Row Spacing

INSULATOR MATERIAL: THERMOPLASTIC POLYESTER, UL 94V-0 CONTACT MATERIAL; COPPER, NICKEL, TIN ALLOY CA-725

CONTACT PLATING: GOLD ON THE MATING AREA, TIN-LEAD ON THE CONTACT TAILS, NICKEL UNDERPLATE

YOUR CONNECTION TO QUALITY & SERVICE

PART NUMBER: 846-014-522-208

**EDAC INC** TORONTO, ONTARIO CANADA

846/896 SERIES HIGH TEMP CARD EDGE CONNECTOR