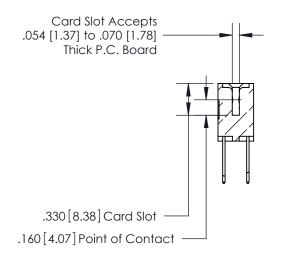

**Contact Code 560** 

INSULATOR MATERIAL: THERMOPLASTIC POLYESTER, UL 94V-0 CONTACT MATERIAL; COPPER, NICKEL, TIN ALLOY CA-725 CONTACT PLATING: GOLD ON THE MATING AREA, TIN-LEAD ON THE CONTACT TAILS, NICKEL UNDERPLATE

**Contact Code 558** 

## 846/896 SERIES HIGH TEMP CARD EDGE CONNECTOR CONTACT CODE 555,556,558,559,560 DIMENSIONS

.150 [3.81]

YOUR CONNECTION TO QUALITY & SERVICE

**Contact Code 559** 

**EDAC INC** TORONTO, ONTARIO CANADA

THESE DRAWINGS AND SPECIFICATIONS ARE THE PROPERTY OF EDAC INC.,AND SHALL NOT BE REPRODUCED, OR COPIED OR USED AS THE BASIS FOR THE MANUFACTURE OR SALE OF APPARATUS WITHOUT WRITTEN PERMISSION.