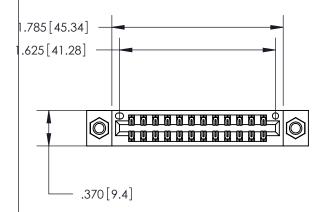

## 846/896 SERIES HIGH TEMP CARD EDGE CONNECTOR PART NUMBER: 846-024-556-807

YOUR CONNECTION TO QUALITY & SERVICE

**EDAC INC** TORONTO, ONTARIO CANADA

THESE DRAWINGS AND SPECIFICATIONS ARE THE PROPERTY OF EDAC INC., AND SHALL NOT BE REPRODUCED, OR COPIED OR USED AS THE BASIS FOR THE MANUFACTURE OR SALE OF APPARATUS WITHOUT WRITTEN PERMISSION.

| ACAD REFERENCE NO. | 846-ENG-MASTER   |
|--------------------|------------------|
| DRAWN: J.LEE       | DATE: APR. 22/09 |
| CHECKED:           | DATE:            |
| SCALE: 1:1         | SHEET 1 OF 2     |
| DRAWING NUMBER     | ISSUE            |
| 846-ENG-MASTER     | 1                |