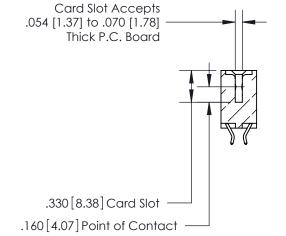

<u>Contact Dimensions:</u> 556-Extender Board Bend (Code 520 Contacts) See Sheet 2 for Contact Code 555, 556, 558, 559, 560 Dimensions

THIS IS A C.A.D. GENERATED DRAWING DO NOT MAKE MANUAL REVISIONS TO MASTER.

**Contact Code 560** 

INSULATOR MATERIAL: THERMOPLASTIC POLYESTER, UL 94V-0 CONTACT MATERIAL; COPPER, NICKEL, TIN ALLOY CA-725 CONTACT PLATING: GOLD ON THE MATING AREA, TIN-LEAD ON THE CONTACT TAILS, NICKEL UNDERPLATE