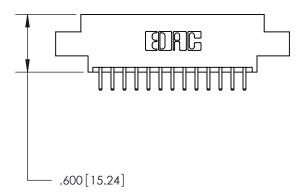

THIS IS A C.A.D. GENERATED DRAWING DO NOT MAKE MANUAL REVISIONS TO MASTER.

ISSUE NUMBER

.165[4.19]

.375 [9.54]

ORIGINAL

1

.060 [1.52] .125(3.18) to .210(5.33) **Outside Tails** .125(3.18) to .210(5.33) **Outside Tails** 