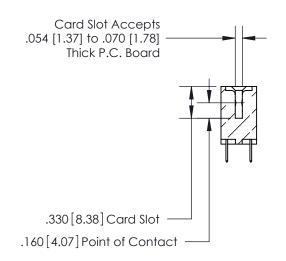

**Contact Code 560** 

INSULATOR MATERIAL: THERMOPLASTIC POLYESTER, UL 94V-0 CONTACT MATERIAL; COPPER, NICKEL, TIN ALLOY CA-725 CONTACT PLATING: GOLD ON THE MATING AREA, TIN-LEAD ON THE CONTACT TAILS, NICKEL UNDERPLATE

**Contact Code 558** 

## 846/896 SERIES HIGH TEMP CARD EDGE CONNECTOR CONTACT CODE 555,556,558,559,560 DIMENSIONS

.150 [3.81]

YOUR CONNECTION TO QUALITY & SERVICE

**Contact Code 559** 

**EDAC INC** TORONTO, ONTARIO CANADA

THESE DRAWINGS AND SPECIFICATIONS ARE THE PROPERTY OF EDAC INC.,AND SHALL NOT BE REPRODUCED, OR COPIED OR USED AS THE BASIS FOR THE MANUFACTURE OR SALE OF APPARATUS WITHOUT WRITTEN PERMISSION.