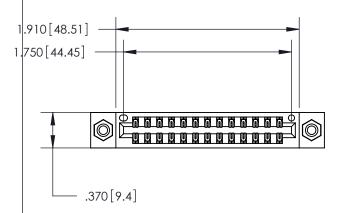

<u>Contact Dimensions:</u> 520-P.C. Tail .030x.018 (0.76x0.46) - Tail LG. = .175 (4.45) .125 (3.18) Contact Spacing x .250 (6.35) Row Spacing

INSULATOR MATERIAL: THERMOPLASTIC POLYESTER, UL 94V-0 CONTACT MATERIAL; COPPER, NICKEL, TIN ALLOY CA-725 CONTACT PLATING: GOLD ON THE MATING AREA, TIN-LEAD

## 846/896 SERIES HIGH TEMP CARD EDGE CONNECTOR PART NUMBER: 846-026-520-808

**EDAC INC** TORONTO, ONTARIO CANADA

THESE DRAWINGS AND SPECIFICATIONS ARE THE PROPERTY OF EDAC INC., AND SHALL NOT BE REPRODUCED, OR COPIED OR USED AS THE BASIS FOR THE MANUFACTURE OR SALE OF APPARATUS WITHOUT WRITTEN PERMISSION.