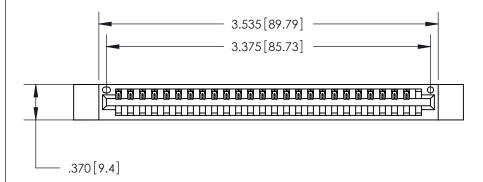

846/896 SERIES HIGH TEMP CARD EDGE CONNECTOR PART NUMBER: 846-026-541-112

YOUR CONNECTION TO QUALITY & SERVICE

**EDAC INC** TORONTO, ONTARIO CANADA

THESE DRAWINGS AND SPECIFICATIONS ARE THE PROPERTY OF EDAC INC.,AND SHALL NOT BE REPRODUCED, OR COPIED OR USED AS THE BASIS FOR THE MANUFACTURE OR SALE OF APPARATUS WITHOUT WRITTEN PERMISSION.

ISSUE NUMBER

ORIGINAL

1

INSULATOR MATERIAL: THERMOPLASTIC POLYESTER, UL 94V-0 CONTACT MATERIAL; COPPER, NICKEL, TIN ALLOY CA-725

CONTACT PLATING: GOLD ON THE MATING AREA, TIN-LEAD

ON THE CONTACT TAILS, NICKEL UNDERPLATE

<u>Contact Dimensions:</u> 541-Wire Wrap .025 Sq. (0.64 Sq.) - Tail LG. =.750 (19.05) .125 (3.18) Contact Spacing x .250 (6.35) Row Spacing

THIS IS A C.A.D. GENERATED DRAWING DO NOT MAKE MANUAL REVISIONS TO MASTER.