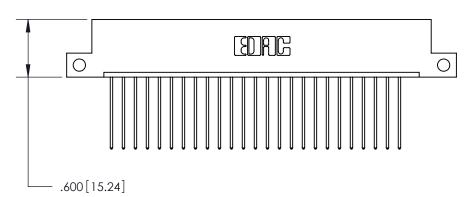

.054 [1.37] to .070 [1.78] Thick P.C. Board .330 [8.38] Card Slot .160 [4.07] Point of Contact -

Card Slot Accepts

THIS IS A C.A.D. GENERATED DRAWING DO NOT MAKE MANUAL REVISIONS TO MASTER.

ISSUE NUMBER

ORIGINAL

1

.060 [1.52] .200 [5.08] .210[5.33] -.660 [16.76]

.060 [1.52] .150 [3.81] .260[6.6] -**Outside Tails** .660[16.76]

.165[4.19] .375 [9.54] .125(3.18) to .210(5.33) .125(3.18) to .210(5.33)

**Contact Code 558** 

**Contact Code 559** 

**Contact Code 560** 

INSULATOR MATERIAL: THERMOPLASTIC POLYESTER, UL 94V-0 CONTACT MATERIAL; COPPER, NICKEL, TIN ALLOY CA-725 CONTACT PLATING: GOLD ON THE MATING AREA, TIN-LEAD ON THE CONTACT TAILS, NICKEL UNDERPLATE