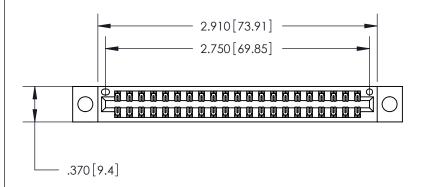

<u>Contact Dimensions:</u> 541-Wire Wrap .025 Sq. (0.64 Sq.) - Tail LG. =.750 (19.05) .125 (3.18) Contact Spacing x .250 (6.35) Row Spacing

THIS IS A C.A.D. GENERATED DRAWING DO NOT MAKE MANUAL REVISIONS TO MASTER.

ISSUE NUMBER

ORIGINAL

1

EDRG .600 [15.24]

ON THE CONTACT TAILS, NICKEL UNDERPLATE

846/896 SERIES HIGH TEMP CARD EDGE CONNECTOR PART NUMBER: 846-042-541-204

YOUR CONNECTION TO QUALITY & SERVICE

**EDAC INC** TORONTO, ONTARIO CANADA

THESE DRAWINGS AND SPECIFICATIONS ARE THE PROPERTY OF EDAC INC.,AND SHALL NOT BE REPRODUCED, OR COPIED OR USED AS THE BASIS FOR THE MANUFACTURE OR SALE OF APPARATUS WITHOUT WRITTEN PERMISSION.

| ACAD REFERENCE NO. | 846-ENG-MASTER   |
|--------------------|------------------|
| DRAWN: J.LEE       | DATE: APR. 22/09 |
| CHECKED:           | DATE:            |
| SCALE: 1:1         | SHEET 1 OF 2     |
| DRAWING NUMBER     | ISSUE            |
| 846-ENG-MASTER     | 1                |