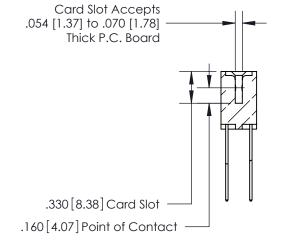

**Contact Code 560** 

INSULATOR MATERIAL: THERMOPLASTIC POLYESTER, UL 94V-0 CONTACT MATERIAL; COPPER, NICKEL, TIN ALLOY CA-725 CONTACT PLATING: GOLD ON THE MATING AREA, TIN-LEAD ON THE CONTACT TAILS, NICKEL UNDERPLATE

**Contact Code 558** 

## 846/896 SERIES HIGH TEMP CARD EDGE CONNECTOR CONTACT CODE 555,556,558,559,560 DIMENSIONS

.150 [3.81]

YOUR CONNECTION TO QUALITY & SERVICE

**Contact Code 559** 

**EDAC INC** TORONTO, ONTARIO CANADA

THESE DRAWINGS AND SPECIFICATIONS ARE THE PROPERTY OF EDAC INC.,AND SHALL NOT BE REPRODUCED, OR COPIED OR USED AS THE BASIS FOR THE MANUFACTURE OR SALE OF APPARATUS WITHOUT WRITTEN PERMISSION.