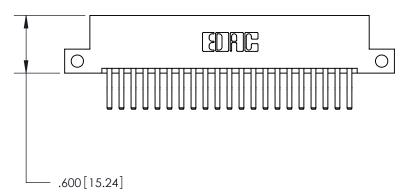

846-FNG-MASTER

ACAD REFERENCE NO

| • | INSULATOR MATERIAL: THERMOPLASTIC POLYESTER, UL 94V-0 |
|---|-------------------------------------------------------|
| • | CONTACT MATERIAL: COPPER, NICKEL, TIN ALLOY CA-725    |

 CONTACT PLATING: GOLD ON THE MATING AREA, TIN-LEAD ON THE CONTACT TAILS, NICKEL UNDERPLATE

THIS IS A C.A.D. GENERATED DRAWING DO NOT MAKE MANUAL REVISIONS TO MASTER.

ISSUE NUMBER

.165[4.19]

.375 [9.54]

ORIGINAL