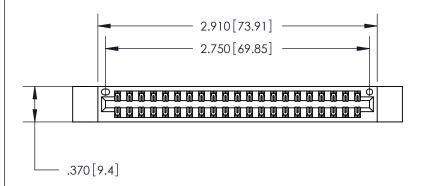

ISSUE NUMBER

ORIGINAL

1

846/896 SERIES HIGH TEMP CARD EDGE CONNECTOR PART NUMBER: 846-042-560-212

EDAC INC
TORONTO, ONTARIO
CANADA
YOUR CONNECTION TO QUALITY & SERVICE

THESE DRAWINGS AND SPECIFICATIONS ARE THE PROPERTY OF EDAC INC..AND SHALL NOT BE REPRODUCED, OR COPIED OR USED AS THE BASIS FOR THE MANUFACTURE OR SALE OF APPARATUS WITHOUT WRITTEN PERMISSION.

| THE THE THE THE |       | 040 EI10 M/ WIEK |           |
|-----------------|-------|------------------|-----------|
| DRAWN:          | J.LEE | DATE: A          | PR. 22/09 |
| CHECKED:        |       | DATE:            |           |
| SCALE:          | 1:1   | SHEET            | OF 2      |
| DRAWING NUMBER  |       |                  | ISSUE     |
| 846-ENG-MASTER  |       |                  | 1         |
|                 |       |                  |           |