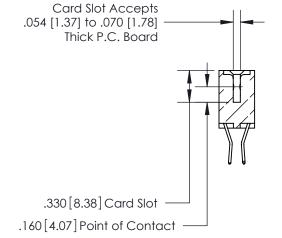

1

.060 [1.52] .125(3.18) to .210(5.33) Outside Tails .125(3.18) to .210(5.33) **Outside Tails** 

**Contact Code 560** 

INSULATOR MATERIAL: THERMOPLASTIC POLYESTER, UL 94V-0 CONTACT MATERIAL; COPPER, NICKEL, TIN ALLOY CA-725 CONTACT PLATING: GOLD ON THE MATING AREA, TIN-LEAD ON THE CONTACT TAILS, NICKEL UNDERPLATE

**Contact Code 558** 

## 846/896 SERIES HIGH TEMP CARD EDGE CONNECTOR CONTACT CODE 555,556,558,559,560 DIMENSIONS

.150 [3.81]

YOUR CONNECTION TO QUALITY & SERVICE

**Contact Code 559** 

**EDAC INC** TORONTO, ONTARIO CANADA

THESE DRAWINGS AND SPECIFICATIONS ARE THE PROPERTY OF EDAC INC.,AND SHALL NOT BE REPRODUCED, OR COPIED OR USED AS THE BASIS FOR THE MANUFACTURE OR SALE OF APPARATUS WITHOUT WRITTEN PERMISSION.