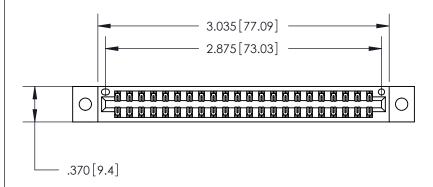

ISSUE NUMBER

ORIGINAL

1

.600 [15.24]

> 846/896 SERIES HIGH TEMP CARD EDGE CONNECTOR PART NUMBER: 846-044-526-202

YOUR CONNECTION TO QUALITY & SERVICE

**EDAC INC** TORONTO, ONTARIO CANADA

THESE DRAWINGS AND SPECIFICATIONS ARE THE PROPERTY OF EDAC INC.,AND SHALL NOT BE REPRODUCED, OR COPIED OR USED AS THE BASIS FOR THE MANUFACTURE OR SALE OF APPARATUS WITHOUT WRITTEN PERMISSION.

| ACAD REFERENCE NO. | 846-ENG-MASTER   |
|--------------------|------------------|
| DRAWN: J.LEE       | DATE: APR. 22/09 |
| CHECKED:           | DATE:            |
| SCALE: 1:1         | SHEET 1 OF 2     |
| DRAWING NUMBER     | ISSUE            |
| 846-ENG-MASTER     | 1                |