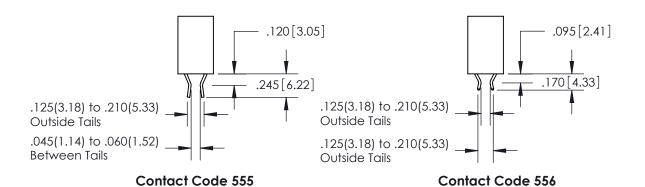

846-FNG-MASTER

THIS IS A C.A.D. GENERATED DRAWING DO NOT MAKE MANUAL REVISIONS TO MASTER.

ISSUE NUMBER

.165[4.19]

ORIGINAL

1

.060 [1.52] .150 [3.81] .125(3.18) to .210(5.33)

.375 [9.54] .125(3.18) to .210(5.33)

**Contact Code 558** 

**Contact Code 559** 

**Contact Code 560** 

INSULATOR MATERIAL: THERMOPLASTIC POLYESTER, UL 94V-0 CONTACT MATERIAL; COPPER, NICKEL, TIN ALLOY CA-725 CONTACT PLATING: GOLD ON THE MATING AREA, TIN-LEAD ON THE CONTACT TAILS, NICKEL UNDERPLATE

## 846/896 SERIES HIGH TEMP CARD EDGE CONNECTOR CONTACT CODE 555,556,558,559,560 DIMENSIONS

YOUR CONNECTION TO QUALITY & SERVICE

**EDAC INC** TORONTO, ONTARIO CANADA

THESE DRAWINGS AND SPECIFICATIONS ARE THE PROPERTY OF EDAC INC.,AND SHALL NOT BE REPRODUCED, OR COPIED OR USED AS THE BASIS FOR THE MANUFACTURE OR SALE OF APPARATUS WITHOUT WRITTEN PERMISSION.