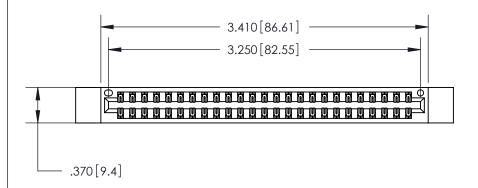

Card Slot Accepts .054 [1.37] to .070 [1.78] Thick P.C. Board .330[8.38] Card Slot -.160 [4.07] Point of Contact

ACAD REFERENCE NO

846/896 SERIES HIGH TEMP CARD EDGE CONNECTOR PART NUMBER: 846-050-560-812

YOUR CONNECTION TO QUALITY & SERVICE

**EDAC INC** TORONTO, ONTARIO CANADA

THESE DRAWINGS AND SPECIFICATIONS ARE THE PROPERTY OF EDAC INC.,AND SHALL NOT BE REPRODUCED, OR COPIED OR USED AS THE BASIS FOR THE MANUFACTURE OR SALE OF APPARATUS WITHOUT WRITTEN PERMISSION.