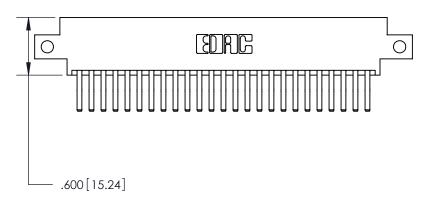

<u>Contact Dimensions:</u> 560-Extender Board Bend (Code 523 Contacts) See Sheet 2 for Contact Code 555, 556, 558, 559, 560 Dimensions

THIS IS A C.A.D. GENERATED DRAWING DO NOT MAKE MANUAL REVISIONS TO MASTER.

Card Slot Accepts .054 [1.37] to .070 [1.78] Thick P.C. Board .330[8.38] Card Slot -.160 [4.07] Point of Contact

ACAD REFERENCE NO

846/896 SERIES HIGH TEMP CARD EDGE CONNECTOR PART NUMBER: 846-050-560-812