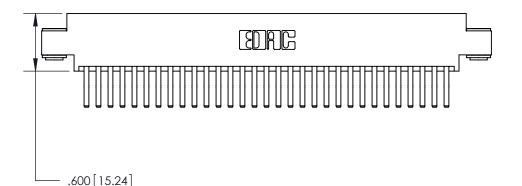

ISSUE NUMBER

ORIGINAL

Card Slot Accepts .054 [1.37] to .070 [1.78] Thick P.C. Board .330 [8.38] Card Slot .160 [4.07] Point of Contact -

- INSULATOR MATERIAL: THERMOPLASTIC POLYESTER, UL 94V-0 CONTACT MATERIAL; COPPER, NICKEL, TIN ALLOY CA-725 CONTACT PLATING: GOLD ON THE MATING AREA, TIN-LEAD
  - ON THE CONTACT TAILS, NICKEL UNDERPLATE