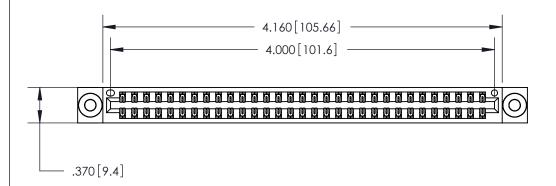

846/896 SERIES HIGH TEMP CARD EDGE CONNECTOR PART NUMBER: 846-062-560-803

**EDAC INC** TORONTO, ONTARIO CANADA

THESE DRAWINGS AND SPECIFICATIONS ARE THE PROPERTY OF EDAC INC., AND SHALL NOT BE REPRODUCED, OR COPIED OR USED AS THE BASIS FOR THE MANUFACTURE OR SALE OF APPARATUS WITHOUT WRITTEN PERMISSION.

ISSUE NUMBER

ORIGINAL

Card Slot Accepts .054 [1.37] to .070 [1.78] Thick P.C. Board .330 [8.38] Card Slot .160 [4.07] Point of Contact -

- INSULATOR MATERIAL: THERMOPLASTIC POLYESTER, UL 94V-0 CONTACT MATERIAL; COPPER, NICKEL, TIN ALLOY CA-725 CONTACT PLATING: GOLD ON THE MATING AREA, TIN-LEAD
  - ON THE CONTACT TAILS, NICKEL UNDERPLATE