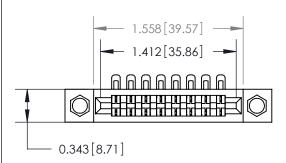

## **Mounting Option**

.156 (3.96) Dia. Mounting Holes

## **Contact Detail**

90 Degree Bend (Code 501 Contacts)

.156 [3.96] Contact Spacing x .200 [5.08] Row Spacing

**Contact Bend Details** 

**See Accompanying Page for:** 

**SECTION A-A** 

.175 [4.45] Point of Contact (Measured from bottom of Card Slot) Card Slot Accepts .054 [1.37] to .070 [1.78] Thick P.C. Board