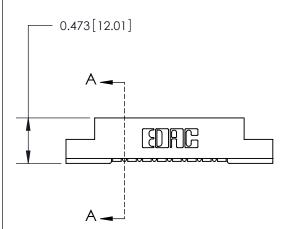

## **Contact Detail**

90 Degree Bend (Code 501 Contacts)

.156 [3.96] Contact Spacing x .200 [5.08] Row Spacing

**Contact Bend Details** 

**See Accompanying Page for:** 

**SECTION A-A** 

.175 [4.45] Point of Contact (Measured from bottom of Card Slot) Card Slot Accepts .054 [1.37] to .070 [1.78] Thick P.C. Board