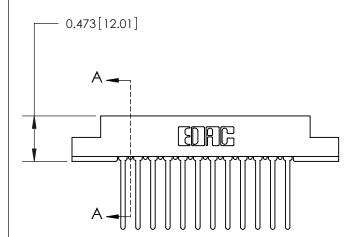

## **Contact Detail**

Wire Wrap .046x.013(1.17x0.33) - Tail LG=.708(17.98) .156 [3.96] Contact Spacing x .200 [5.08] Row Spacing

**See Accompanying Page for:** 

**Contact Bend Details** 

**SECTION A-A** 

| 807/857 Series High Temp Card Edge Connector |
|----------------------------------------------|
| Part Number: 857-024-440-202                 |