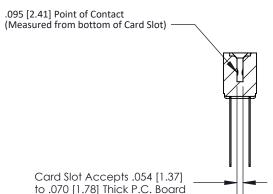

## **Contact Detail**

Wire Wrap .046x.013(1.17x0.33) - Tail LG=.708(17.98) .156 [3.96] Contact Spacing x .200 [5.08] Row Spacing

**See Accompanying Page for:** 

**Contact Bend Details** 

**SECTION A-A** 

| 807/857 Series High Temp Card Edge Connector |
|----------------------------------------------|
| Part Number: 857-024-440-202                 |