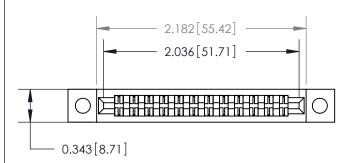

## **Mounting Option**

.128 (3.25) Dia. Mounting Holes

## **Contact Detail**

Wire Wrap .046x.013(1.17x0.33) - Tail LG=.708(17.98) .156 [3.96] Contact Spacing x .200 [5.08] Row Spacing





**See Accompanying Page for:** 

**Contact Bend Details** 



**SECTION A-A** 



| 807/857 Series High Temp Card Edge Connector |
|----------------------------------------------|
| Part Number: 857-024-440-202                 |

YOUR CONNECTION TO QUALITY & SERVICE

| DRAWN: J.LEE   | DATE: AUG. 11/09 |
|----------------|------------------|
| CHECKED:       | DATE:            |
| SCALE: NTS     | SHEET 1 OF 2     |
| DRAWING NUMBER | ISSUE            |
| 807 Assembly   | 1                |

ACAD REFERENCE NO. 807 ENG MASTER