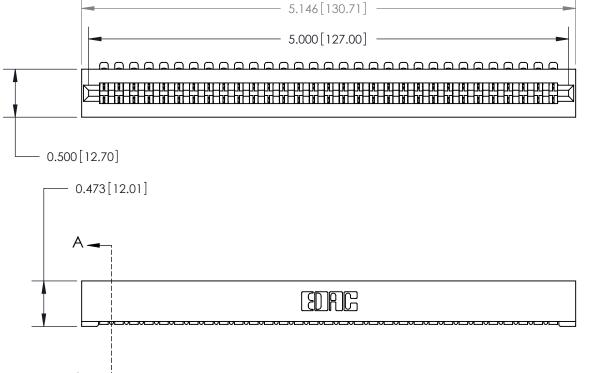

**Mounting Option** No Mounting Lugs **Contact Detail** 

90 Degree Bend (Code 501 Contacts)

.156 [3.96] Contact Spacing x .200 [5.08] Row Spacing

**SECTION A-A** 

.175 [4.45] Point of Contact (Measured from bottom of Card Slot)

Card Slot Accepts .054 [1.37] to .070 [1.78] Thick P.C. Board

See Accompanying Page for:

**Contact Bend Details** 

807/857 Series High Temp Card Edge Connector Part Number: 857-031-554-101

YOUR CONNECTION TO QUALITY & SERVICE WITHOUT WRITTEN PERMISSION.