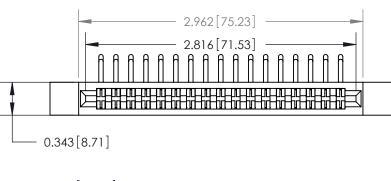

## **Contact Detail**

90 Degree Bend (Code 522 and 540 Contacts)

.156 [3.96] Contact Spacing x .200 [5.08] Row Spacing

**SECTION A-A** 

.095 [2.41] Point of Contact (Measured from bottom of Card Slot)

Card Slot Accepts .054 [1.37] to .070 [1.78] Thick P.C. Board

**See Accompanying Page for:** 

**Contact Bend Details** 

| 807/857 Series High Temp Card Edge Connector |
|----------------------------------------------|
| Part Number: 857-034-459-212                 |