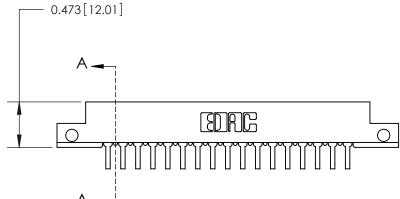

**Mounting Option** 

.128 (3.25) Dia. Side Mounting Holes

## **Contact Detail**

90 Degree Bend (Code 522 and 540 Contacts)

.156 [3.96] Contact Spacing x .200 [5.08] Row Spacing

**SECTION A-A** 

.095 [2.41] Point of Contact (Measured from bottom of Card Slot)

Card Slot Accepts .054 [1.37] to .070 [1.78] Thick P.C. Board