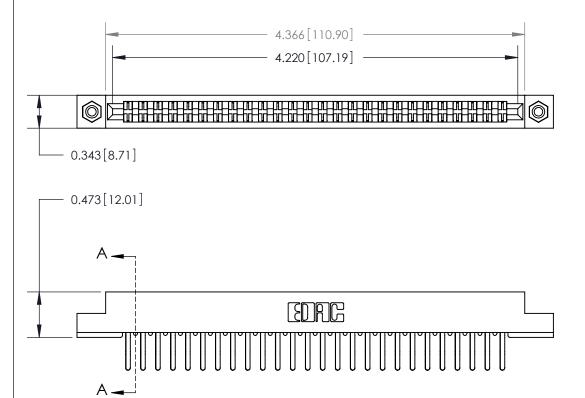

**Mounting Option** 

#4-40 Unified Threaded Inserts

**See Accompanying Page for:** 

**Contact Bend Details** 

807/857 Series High Temp Card Edge Connector Part Number: 857-052-460-208

| VOLID CONI | NECTI | ON - |
|------------|-------|------|

YOUR CONNECTION TO QUALITY & SERVICE WITHOUT WRITTEN PERMISSION.

807 Assembly