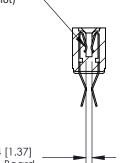

## **Contact Detail**

Extender Board Bend (Code 522 Contacts)

.156 [3.96] Contact Spacing x .200 [5.08] Row Spacing

**SECTION A-A** 

.095 [2.41] Point of Contact (Measured from bottom of Card Slot)

Card Slot Accepts .054 [1.37] to .070 [1.78] Thick P.C. Board