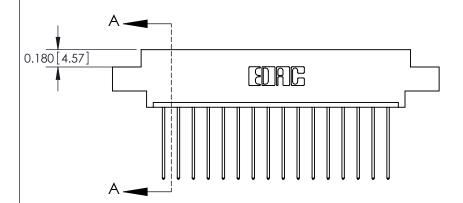

## **Contact Detail**

541-Wire Wrap .025 Sq.(0.64 Sq.) - Tail LG=.750(19.05) .156 [3.96] Contact Spacing x .200 [5.08] Row Spacing

> 2.806 [71.27] 2.660 [67.56] Card Slot Accepts .054 [1.37] to .070 [1.78] Thick P.C. Board 0.370 [9.40]