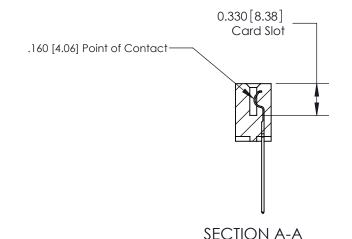

## **Contact Detail**

541-Wire Wrap .025 Sq.(0.64 Sq.) - Tail LG=.750(19.05) .156 [3.96] Contact Spacing x .200 [5.08] Row Spacing

> 2.806 [71.27] 2.660 [67.56] Card Slot Accepts .054 [1.37] to .070 [1.78] Thick P.C. Board 0.370 [9.40]