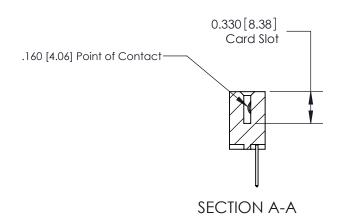

## **Contact Detail**

523-P.C. Tail .025 Sq.(0.64 Sq.) - Tail LG=.390(9.91) .156 [3.96] Contact Spacing x .200 [5.08] Row Spacing

> 3.118[79.20] 2.972[75.49] Card Slot Accepts .054 [1.37] to .070 [1.78] Thick P.C. Board 0.370 [9.40]

ISSUE NUMBER

ORIGINAL

1

|                     | 837/887 Series High Temp Card Edge Connector    |                                                                     | ACAD REFERENCE | NO. 837 EN       | 837 ENG MASTER |  |
|---------------------|-------------------------------------------------|---------------------------------------------------------------------|----------------|------------------|----------------|--|
| Contact Bend Detail |                                                 | DRAWN: J.LEE                                                        | DATE: OC       | DATE: OCT. 06/09 |                |  |
|                     | Confact Bend Defail                             |                                                                     | CHECKED:       | DATE:            | DATE:          |  |
| EDAC INC            | THESE DRAWINGS AND SPECIFICATIONS               | SCALE: NTS                                                          | SHEET          | 2 <b>OF</b> 2    |                |  |
|                     | TORONTO, ONTARIO SHALL NOT BE REPRODUCED, OR CO | ARE THE PROPERTY OF EDAC INC.,AND SHALL NOT BE REPRODUCED,OR COPIED | DRAWING NUMBER |                  | ISSUE          |  |
|                     |                                                 | MANUFACTURE OR SALE OF APPARATUS                                    | 837 Assembly   |                  | 1              |  |