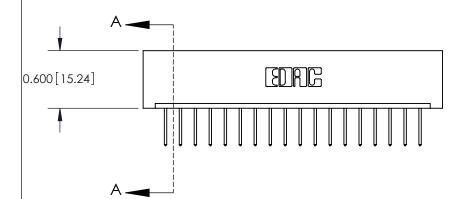

## **Contact Detail**

523-P.C. Tail .025 Sq.(0.64 Sq.) - Tail LG=.390(9.91) .156 [3.96] Contact Spacing x .200 [5.08] Row Spacing

> 3.118[79.20] 2.972[75.49] Card Slot Accepts .054 [1.37] to .070 [1.78] Thick P.C. Board 0.370 [9.40]

THIS IS A C.A.D. GENERATED DRAWING DO NOT MAKE MANUAL REVISIONS TO MASTER.

ORIGINAL

**See Accompanying Pages for:** 

**Contact Bend Details** 

837/887 Series High Temp Card Edge Connector Part Number: 887-018-523-101