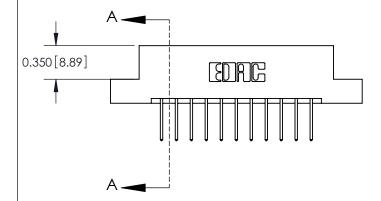

**Mounting Option** 

02-.128 (3.25) Dia. Mounting Holes

## **Contact Detail**

523-P.C. Tail .025 Sq.(0.64 Sq.) - Tail LG=.390(9.91) .156 [3.96] Contact Spacing x .200 [5.08] Row Spacing





**See Accompanying Pages for: Contact Bend Details** 

THIS IS A C.A.D. GENERATED DRAWING DO NOT MAKE MANUAL REVISIONS TO MASTER.



ISSUE NUMBER

ORIGINAL



837/887 Series High Temp Card Edge Connector Part Number: 887-022-523-202

YOUR CONNECTION TO QUALITY & SERVICE

**EDAC INC** TORONTO, ONTARIO CANADA

THESE DRAWINGS AND SPECIFICATIONS ARE THE PROPERTY OF EDAC INC.,AND SHALL NOT BE REPRODUCED, OR COPIED OR USED AS THE BASIS FOR THE MANUFACTURE OR SALE OF APPARATUS WITHOUT WRITTEN PERMISSION.

| ACAD REFERENCE NO. | 837 ENG MASTER   |  |  |
|--------------------|------------------|--|--|
| DRAWN: J.LEE       | DATE: OCT. 06/09 |  |  |
| CHECKED:           | DATE:            |  |  |
| SCALE: NTS         | SHEET 1 OF 2     |  |  |
| DRAWING NUMBER     | ISSUE            |  |  |
| 837