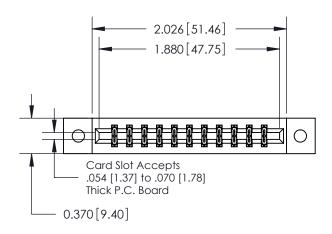

ISSUE NUMBER

ORIGINAL

837/887 Series High Temp Card Edge Connector Part Number: 887-022-523-202

YOUR CONNECTION TO QUALITY & SERVICE

**EDAC INC** TORONTO, ONTARIO CANADA

THESE DRAWINGS AND SPECIFICATIONS ARE THE PROPERTY OF EDAC INC.,AND SHALL NOT BE REPRODUCED, OR COPIED OR USED AS THE BASIS FOR THE MANUFACTURE OR SALE OF APPARATUS WITHOUT WRITTEN PERMISSION.