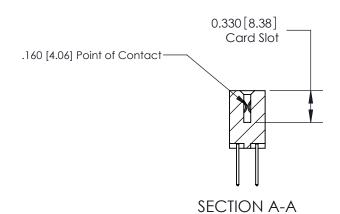

## **Contact Detail**

523-P.C. Tail .025 Sq.(0.64 Sq.) - Tail LG=.390(9.91) .156 [3.96] Contact Spacing x .200 [5.08] Row Spacing

**See Accompanying Pages for: Contact Bend Details** 

THIS IS A C.A.D. GENERATED DRAWING DO NOT MAKE MANUAL REVISIONS TO MASTER.