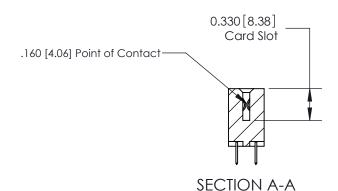

## **Contact Detail**

520-P.C. Tail .030x.018(0.76x0.46) - Tail LG=.175(4.45) .156 [3.96] Contact Spacing x .200 [5.08] Row Spacing

> 2.494[63.35] -2.348 [59.64] -Card Slot Accepts .054 [1.37] to .070 [1.78] Thick P.C. Board 0.370 [9.40]