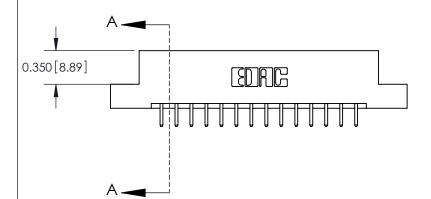

## **Contact Detail**

520-P.C. Tail .030x.018(0.76x0.46) - Tail LG=.175(4.45) .156 [3.96] Contact Spacing x .200 [5.08] Row Spacing

> 2.494[63.35] -2.348 [59.64] -Card Slot Accepts .054 [1.37] to .070 [1.78] Thick P.C. Board 0.370 [9.40]