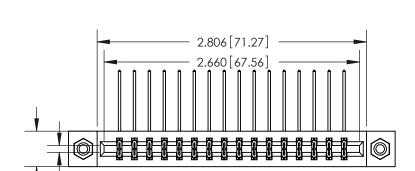

**Mounting Option** 

08-#4-40 Unified Threaded Inserts

## **Contact Detail**

559-90 Degree Bend (Code 541 Contacts)

.156 [3.96] Contact Spacing x .200 [5.08] Row Spacing

Card Slot Accepts

THIS IS A C.A.D. GENERATED DRAWING DO NOT MAKE MANUAL REVISIONS TO MASTER.

ISSUE NUMBER

ORIGINAL

**See Accompanying Pages for:** 

**Contact Bend Details** 

| 837/887 Series High Temp Card Edge Connector |
|----------------------------------------------|
| Part Number: 887-032-559-208                 |