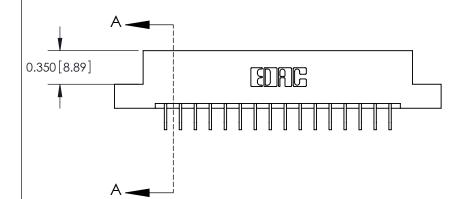

## **Contact Detail**

559-90 Degree Bend (Code 541 Contacts)

.156 [3.96] Contact Spacing x .200 [5.08] Row Spacing

Card Slot Accepts

THIS IS A C.A.D. GENERATED DRAWING DO NOT MAKE MANUAL REVISIONS TO MASTER.

ISSUE NUMBER

ORIGINAL

**See Accompanying Pages for:** 

**Contact Bend Details** 

| 837/887 Series High Temp Card Edge Connector |
|----------------------------------------------|
| Part Number: 887-032-559-208                 |

ISSUE NUMBER

ORIGINAL

1

| 837/887 Series High Temp Card Edge Connector<br>Contact Bend Detail |                                                                                                                                                                                                                                                                          | ACAD REFERENCE                   | NO. 837 EN | 837 ENG MASTER   |       |  |
|---------------------------------------------------------------------|--------------------------------------------------------------------------------------------------------------------------------------------------------------------------------------------------------------------------------------------------------------------------|----------------------------------|------------|------------------|-------|--|
|                                                                     |                                                                                                                                                                                                                                                                          | DRAWN: J.LEE                     | DATE: OC   | DATE: OCT. 06/09 |       |  |
|                                                                     | Confact Bend Defail                                                                                                                                                                                                                                                      |                                  | CHECKED:   | DATE:            | DATE: |  |
|                                                                     | EDAC INC TORONTO, ONTARIO CANADA YOUR CONNECTION TO QUALITY & SERVICE  THESE DRAWINGS AND SPECIFICATIONS ARE THE PROPERTY OF EDAC INC., AND SHALL NOT BE REPRODUCED, OR COPIED OR USED AS THE BASIS FOR THE MANUFACTURE OR SALE OF APPARATUS WITHOUT WRITTEN PERMISSION. | SCALE: NTS                       | SHEET      | 2 <b>OF</b> 2    |       |  |
|                                                                     |                                                                                                                                                                                                                                                                          | DRAWING NUMBER                   |            | ISSUE            |       |  |
|                                                                     |                                                                                                                                                                                                                                                                          | MANUFACTURE OR SALE OF APPARATUS | 837 Asser  | nbly             | 1     |  |