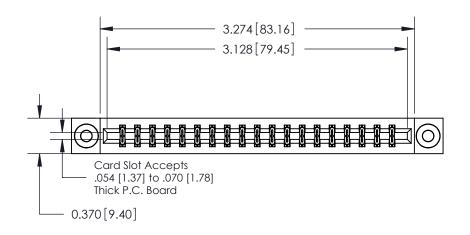

ORIGINAL

**See Accompanying Pages for:** 

**Contact Bend Details** 

837/887 Series High Temp Card Edge Connector Part Number: 887-038-560-203

YOUR CONNECTION TO QUALITY & SERVICE

**EDAC INC** TORONTO, ONTARIO CANADA