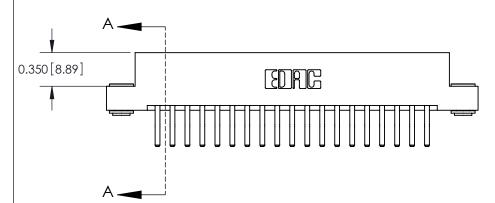

ORIGINAL

**See Accompanying Pages for:** 

**Contact Bend Details** 

837/887 Series High Temp Card Edge Connector Part Number: 887-038-560-203

YOUR CONNECTION TO QUALITY & SERVICE

**EDAC INC** TORONTO, ONTARIO CANADA