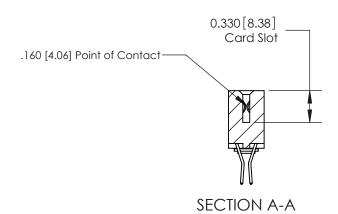

## **Contact Detail**

560-Extender Board Bend (Code 523 Contacts)

.156 [3.96] Contact Spacing x .200 [5.08] Row Spacing

THIS IS A C.A.D. GENERATED DRAWING DO NOT MAKE MANUAL REVISIONS TO MASTER.

ISSUE NUMBER