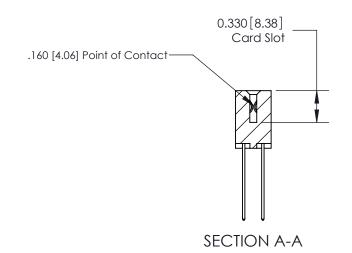

ISSUE NUMBER

ORIGINAL

837/887 Series High Temp Card Edge Connector Part Number: 887-040-544-802

Contact Bend Details

EDAC INC
TORONTO, ONTARIO
CANADA
YOUR CONNECTION TO QUALITY & SERVICE

THESE DRAWINGS AND SPECIFICATIONS ARE THE PROPERTY OF EDAC INC., AND SHALL NOT BE REPRODUCED, OR COPIED OR USED AS THE BASIS FOR THE MANUFACTURE OR SALE OF APPARATUS WITHOUT WRITTEN PERMISSION.

ISSUE NUMBER

ORIGINAL

1

|                     | 837/887 Series High Temp Card Edge Connector |                                                                                                                                                              | ACAD REFERENCE | NO. 837 EN       | 837 ENG MASTER |  |
|---------------------|----------------------------------------------|--------------------------------------------------------------------------------------------------------------------------------------------------------------|----------------|------------------|----------------|--|
| Contact Bend Detail |                                              | DRAWN: J.LEE                                                                                                                                                 | DATE: OC       | DATE: OCT. 06/09 |                |  |
|                     |                                              |                                                                                                                                                              | CHECKED:       | DATE:            | DATE:          |  |
|                     | EDAC INC                                     | TORONTO, ONTARIO CANADA  ARE THE PROPERTY OF EDAC INC., AND SHALL NOT BE REPRODUCED, OR COPIED OR USED AS THE BASIS FOR THE MANUFACTURE OR SALE OF APPARATUS | SCALE: NTS     | SHEET            | 2 <b>OF</b> 2  |  |
|                     | TORONTO, ONTARIO                             |                                                                                                                                                              | DRAWING NUMBER |                  | ISSUE          |  |
| ,                   | YOUR CONNECTION TO QUALITY & SERVICE         |                                                                                                                                                              | 837 Assembly   |                  | 1              |  |