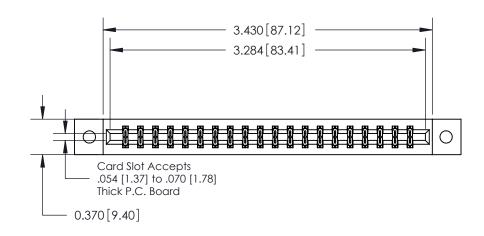

**Mounting Option** 

02-.128 (3.25) Dia. Mounting Holes

## **Contact Detail**

544-Wire Wrap .050x.025(1.27x0.64) - Tail LG=.750(19.05)

.156 [3.96] Contact Spacing x .200 [5.08] Row Spacing

**See Accompanying Pages for:** 

THIS IS A C.A.D. GENERATED DRAWING DO NOT MAKE MANUAL REVISIONS TO MASTER.