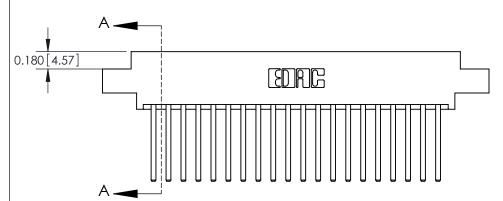

## **Contact Detail**

544-Wire Wrap .050x.025(1.27x0.64) - Tail LG=.750(19.05)

.156 [3.96] Contact Spacing x .200 [5.08] Row Spacing

**See Accompanying Pages for:** 

THIS IS A C.A.D. GENERATED DRAWING DO NOT MAKE MANUAL REVISIONS TO MASTER.