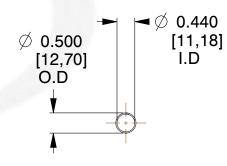

## **NOTES:**

Material : Hard Drawn
 Finish : Glod Irridite

3. Ends: Closed

4. Total Coils: 10.000

5. Sugg. Max. Deflection: 3.300 (in)6. Sugg. Max. Load: 2.300 (lbs)

7. All Drawing Dimensions are in Inches [mm]