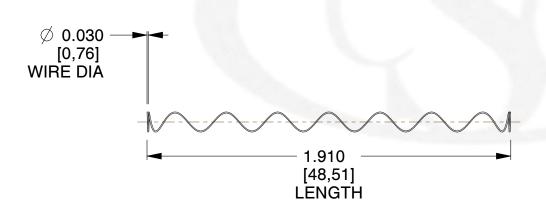

## **NOTES:**

Material : Hard Drawn
 Finish : Glod Irridite

3. Ends: Closed

4. Total Coils: 10.000

5. Sugg. Max. Deflection: 3.300 (in)6. Sugg. Max. Load: 2.300 (lbs)

7. All Drawing Dimensions are in Inches [mm]