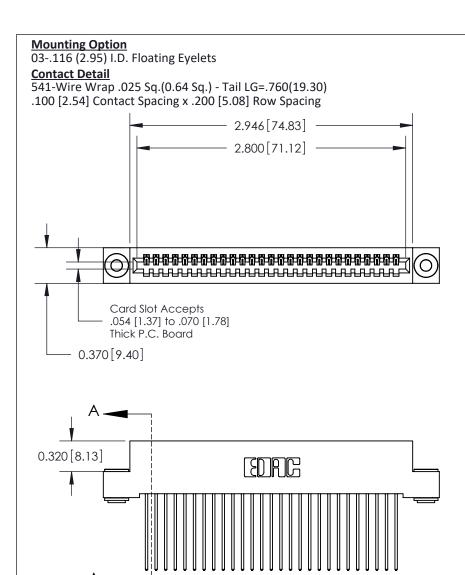

## **See Accompanying Pages for:**

- **Contact Bend Details**
- **Mounting Options**

842/892 Series High Temp Card Edge Connector Part Number: 892-027-541-103

| ACAD REFERENCE NO. 842 ENG MASTER |                  |  |
|-----------------------------------|------------------|--|
| DRAWN: J.LEE                      | DATE: OCT. 06/09 |  |
| CHECKED:                          | DATE:            |  |
| SCALE: NTS                        | SHEET 1 OF 3     |  |
| DRAWING NUMBER                    | ISSUE            |  |