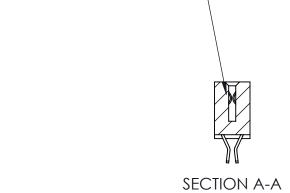

ORIGINAL (1)

| 842/892 Series High Temp Card Edge Connector<br>Contact Bend Detail |                                                                                                 | ACAD REFERENCE NO. 842 ENG MASTER |             |                  |        |
|---------------------------------------------------------------------|-------------------------------------------------------------------------------------------------|-----------------------------------|-------------|------------------|--------|
|                                                                     |                                                                                                 | DRAWN:                            | J.LEE       | DATE: OCT. 06/09 |        |
|                                                                     |                                                                                                 | CHECKED:                          |             | DATE:            |        |
| EDAC INC                                                            | THESE DRAWINGS AND SPECIFICATIONS ARE THE PROPERTY OF EDAC INCAND                               | SCALE:                            | NTS         | SHEET :          | 2 OF 3 |
| TORONTO, ONTARIO                                                    | SHALL NOT BE REPRODUCED,OR COPIED OR USED AS THE BASIS FOR THE MANUFACTURE OR SALE OF APPARATUS | DRAWING                           | NUMBER      |                  | ISSUE  |
| YOUR CONNECTION TO QUALITY & SERVICE                                |                                                                                                 | 8                                 | 42 Assembly |                  | 1      |