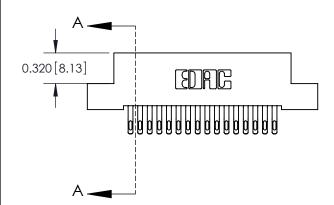

ORIGINAL (1)

| 842/892 Series High Temp Card Edge Connector<br>Contact Bend Detail |                                                                                                 | ACAD REFERENCE NO. 842 ENG MASTER |             |                  |        |
|---------------------------------------------------------------------|-------------------------------------------------------------------------------------------------|-----------------------------------|-------------|------------------|--------|
|                                                                     |                                                                                                 | DRAWN:                            | J.LEE       | DATE: OCT. 06/09 |        |
|                                                                     |                                                                                                 | CHECKED:                          |             | DATE:            |        |
| EDAC INC                                                            | THESE DRAWINGS AND SPECIFICATIONS ARE THE PROPERTY OF EDAC INCAND                               | SCALE:                            | NTS         | SHEET :          | 2 OF 3 |
| TORONTO, ONTARIO                                                    | SHALL NOT BE REPRODUCED,OR COPIED OR USED AS THE BASIS FOR THE MANUFACTURE OR SALE OF APPARATUS | DRAWING                           | NUMBER      |                  | ISSUE  |
| YOUR CONNECTION TO QUALITY & SERVICE                                |                                                                                                 | 8                                 | 42 Assembly |                  | 1      |