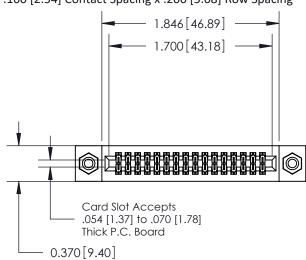

## **Contact Detail**

555-Extender Board Bend (Code 500 Contacts)

.100 [2.54] Contact Spacing x .200 [5.08] Row Spacing

**See Accompanying Pages for:** 

- **Contact Bend Details**
- **Mounting Options**

.240 [6.10] Point of Contact-

842/892 Series High Temp Card Edge Connector Part Number: 892-032-555-208

YOUR CONNECTION TO QUALITY & SERVICE

CANADA

842 ENG MASTER J.LEE DATE: OCT. 06/09 SHEET 1 OF 3

842 Assembly

THIS IS A C.A.D. GENERATED DRAWING DO NOT MAKE MANUAL REVISIONS TO MASTER