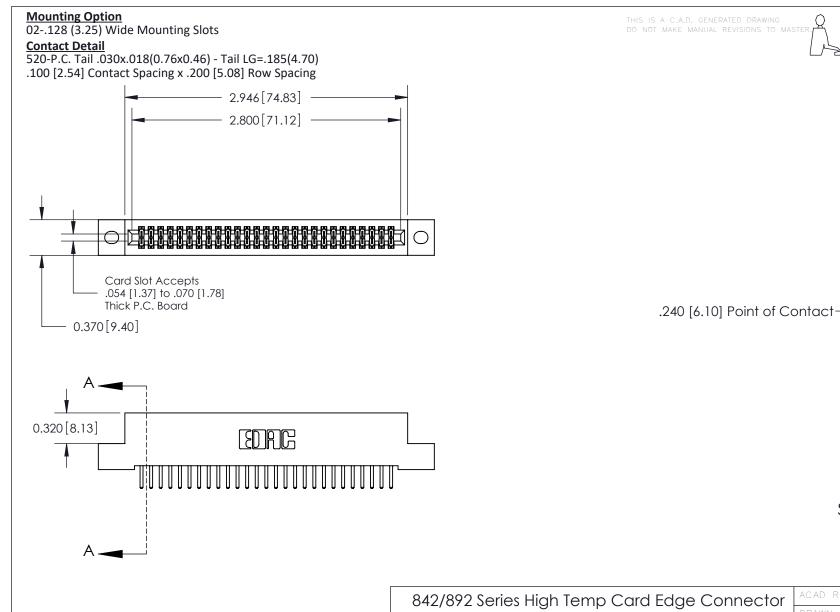

THIS IS A C.A.D. GENERATED DRAWING DO NOT MAKE MANUAL REVISIONS TO MASTER

ISSUE NUMBER

ORIGINAL

1

| 842/892 Series High Temp Card Edge Con<br>Mounting Options                    | DRAWN: J.LEE                 |         |        |  |
|-------------------------------------------------------------------------------|------------------------------|---------|--------|--|
| EDAC INC THESE DRAWINGS AND SPECIFICATIONS ARE THE PROPERTY OF EDAC INC., AND |                              | SHEET 3 | 3 OF 3 |  |
|                                                                               | ED, OR COPIED DRAWING NUMBER |         | ISSUE  |  |
| YOUR CONNECTION TO QUALITY & SERVICE WITHOUT WRITTEN PERMISS                  |                              |         | 1      |  |