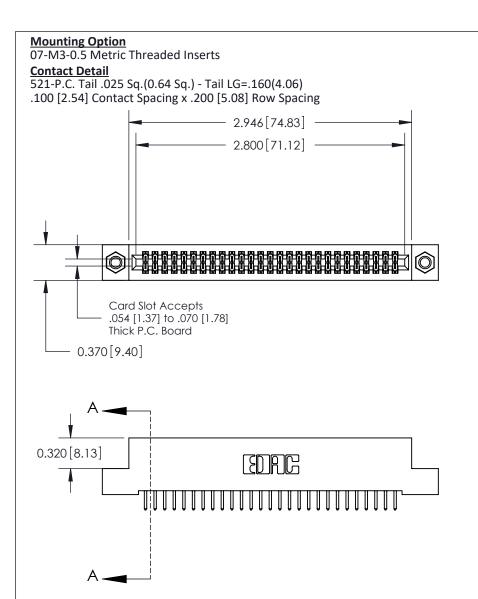

THIS IS A C.A.D. GENERATED DRAWING DO NOT MAKE MANUAL REVISIONS TO MASTER

ISSUE NUMBER

ORIGINAL

1

| 842/892 Series High Temp Card Edge Co<br>Mounting Options  | DRAWN: J.LEE DATE: OCT. 06/09  CHECKED: DATE: |
|------------------------------------------------------------|-----------------------------------------------|
| EDAC INC THESE DRAWINGS AND S ARE THE PROPERTY OF          |                                               |
|                                                            | DUCED,OR COPIED DRAWING NUMBER ISSUE          |
| YOUR CONNECTION TO QUALITY & SERVICE WITHOUT WRITTEN PERMI |                                               |