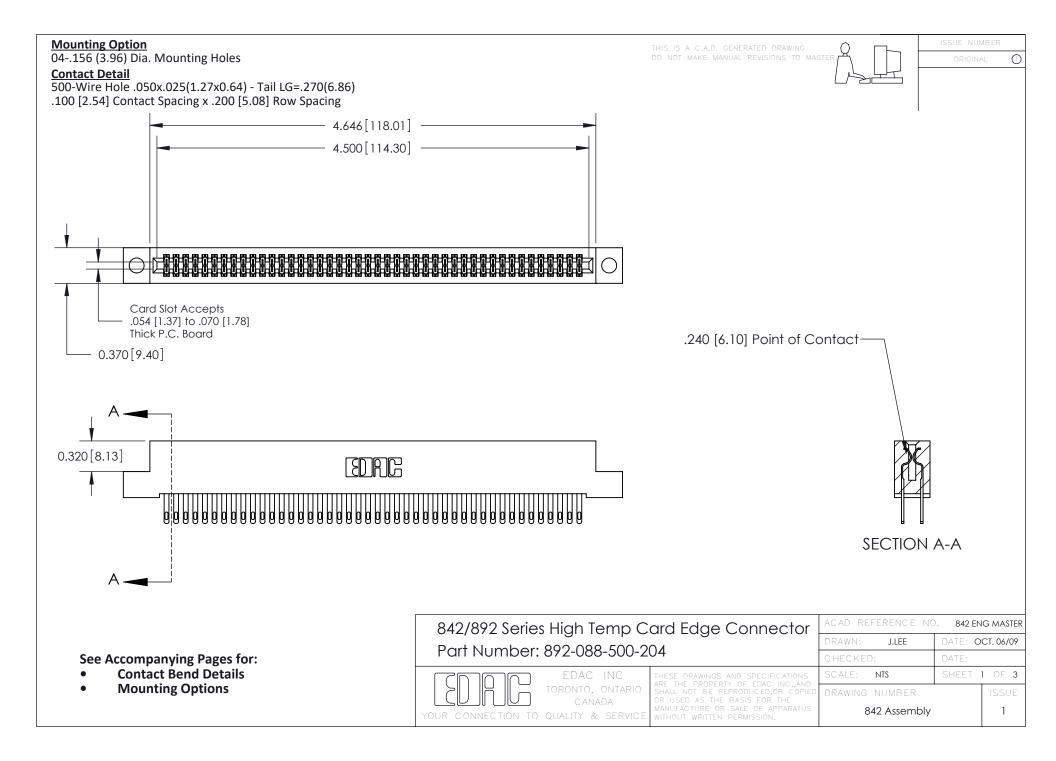

THIS IS A C.A.D. GENERATED DRAWING DO NOT MAKE MANUAL REVISIONS TO MASTER

ISSUE NUMBE

ORIGINAL

1



| 842/892 Series High Temp Card Edge Connector<br>Contact Bend Detail |                                                                                                                                                                                                 | ACAD REFERENCE NO. 842 ENG MASTER |          |                         |  |
|---------------------------------------------------------------------|-------------------------------------------------------------------------------------------------------------------------------------------------------------------------------------------------|-----------------------------------|----------|-------------------------|--|
|