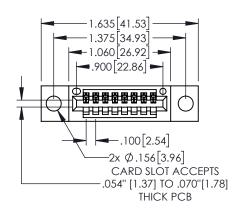

Contact Dimensions: 500-Wire Hole .050x.025(1.27x0.64) - Tail LG=.260(6.60) .100 (2.54) Contact Spacing x .200 (5.08) Row Spacing

- INSULATOR MATERIAL: THERMOPLASTIC, UL 94V-0
- CONTACT MATERIAL; COPPER TIN ALLOY CONTACT PLATING: GOLD ON THE MATING AREA, TIN PLATING ON THE CONTACT TAILS, NICKEL UNDERPLATE

SECTION A-A

| 845/895 SERIES | HIGH TEMP  | CARD  | EDGE | CONNEC | CTOR |
|----------------|------------|-------|------|--------|------|
| PART NUMBER:   | 895-008-50 | 0-604 |      |        |      |

|   | ACAD REFERENCE NO   | . 845-ENC        | G-MASTER |
|---|---------------------|------------------|----------|
|   | DRAWN: R.STA.MONICA | DATE:MAY.16/2017 |          |
|   | CHECKED:            | DATE:            |          |
|   | SCALE: 1:1          | SHEET 1          | OF 2     |
| ) | DRAWING NUMBER      |                  | ISSUE    |
|   | 845-ENG-MASTER      |                  | 1        |