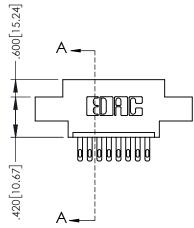

1

|             | <u>8</u>       | SECTION A-A            |
|-------------|----------------|------------------------|
|             | .330[8<br>CARD | .370[9.40]             |
|             | <u> </u>       |                        |
|             |                | .160[4.06]<br>POINT OF |
| .200[5.08]— |                | CONTACT                |

SECTION A-A

| 845/895 SERIES | HIGH TEMP  | CARD  | EDGE | CONNEC | CTOR |
|----------------|------------|-------|------|--------|------|
| PART NUMBER:   | 895-008-50 | 0-604 |      |        |      |

|   | ACAD REFERENCE NO   | . 845-ENC        | G-MASTER |
|---|---------------------|------------------|----------|
|   | DRAWN: R.STA.MONICA | DATE:MAY.16/2017 |          |
|   | CHECKED:            | DATE:            |          |
|   | SCALE: 1:1          | SHEET 1          | OF 2     |
| ) | DRAWING NUMBER      |                  | ISSUE    |
|   | 845-ENG-MASTER      |                  | 1        |