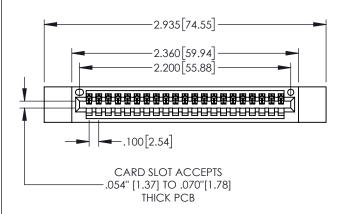

845/895 SERIES HIGH TEMP CARD EDGE CONNECTOR PART NUMBER: 895-021-525-112

| ACAD REFERENCE NO. 845-ENG-MASTER |                  |       |  |  |
|-----------------------------------|------------------|-------|--|--|
| DRAWN: R.STA.MONICA               | DATE:MAY.16/2017 |       |  |  |
| CHECKED:                          | DATE:            |       |  |  |
| SCALE: 1:1                        | SHEET 1          | OF 2  |  |  |
| DRAWING NUMBER                    |                  | ISSUE |  |  |
| 845-ENG-MASTER                    | 1                |       |  |  |