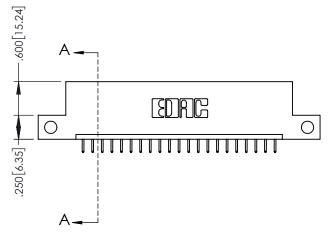

845/895 SERIES HIGH TEMP CARD EDGE CONNECTOR PART NUMBER: 895-021-525-112

| ACAD REFERENCE NO. 845-ENG-MASTER |                  |       |  |  |
|-----------------------------------|------------------|-------|--|--|
| DRAWN: R.STA.MONICA               | DATE:MAY.16/2017 |       |  |  |
| CHECKED:                          | DATE:            |       |  |  |
| SCALE: 1:1                        | SHEET 1          | OF 2  |  |  |
| DRAWING NUMBER                    |                  | ISSUE |  |  |
| 845-ENG-MASTER                    | 1                |       |  |  |