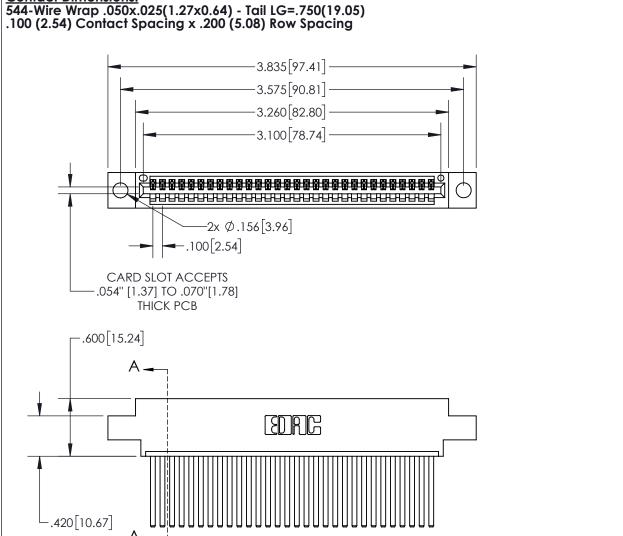

1

INSULATOR MATERIAL: THERMOPLASTIC, UL 94V-0

**Contact Dimensions:** 

CONTACT MATERIAL; COPPER TIN ALLOY
CONTACT PLATING: GOLD ON THE MATING AREA, TIN PLATING
ON THE CONTACT TAILS, NICKEL UNDERPLATE

| 845/895 SERIES HIGH TEMP CARD EDGE CONNECTOR |
|----------------------------------------------|
| PART NUMBER: 895-030-544-604                 |

YOUR CONNECTION TO QUALITY & SERVICE

845-ENG-MASTER DRAWN: R.STA.MONICA DATE:MAY.16/2017 1:1 SHEET 1 OF 2

845-ENG-MASTER

INSULATOR MATERIAL: THERMOPLASTIC POLYESTER, UL 94V-0 DAP MATERIAL AVAILABLE UPON REQUEST