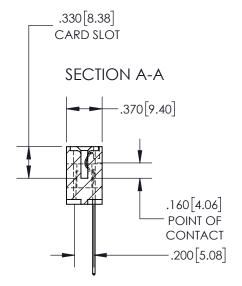

## 845/895 SERIES HIGH TEMP CARD EDGE CONNECTOR CONTACT CODE 555,556,558,559,560 DIMENSIONS

YOUR CONNECTION TO QUALITY & SERVICE

Contact Code 559

|   | ACAD REFERENCE NO. 845-ENG-MASTER |                  |  |
|---|-----------------------------------|------------------|--|
|   | DRAWN: R.STA.MONICA               | DATE:MAY.16/2017 |  |
|   | CHECKED:                          | DATE:            |  |
|   | SCALE: 1:1                        | SHEET 2 OF 2     |  |
| D | DRAWING NUMBER                    | ISSUE            |  |