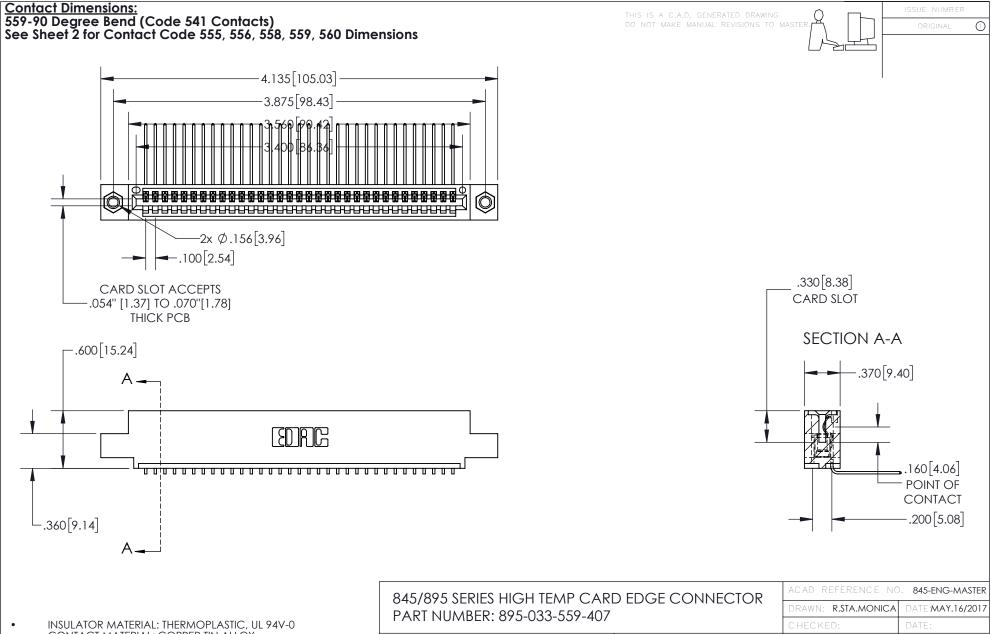

CONTACT MATERIAL; COPPER TIN ALLOY
CONTACT PLATING: GOLD ON THE MATING AREA, TIN PLATING
ON THE CONTACT TAILS, NICKEL UNDERPLATE

YOUR CONNECTION TO QUALITY & SERVICE

| ACAD REFERENCE NO. 845-ENG-MASTER |                  |
|-----------------------------------|------------------|
| DRAWN: R.STA.MONICA               | DATE:MAY.16/2017 |
| CHECKED:                          | DATE:            |
| SCALE: 1:1                        | SHEET 1 OF 2     |
| DRAWING NUMBER                    | ISSUE            |
| 845-ENG-MASTER                    | 2   1            |