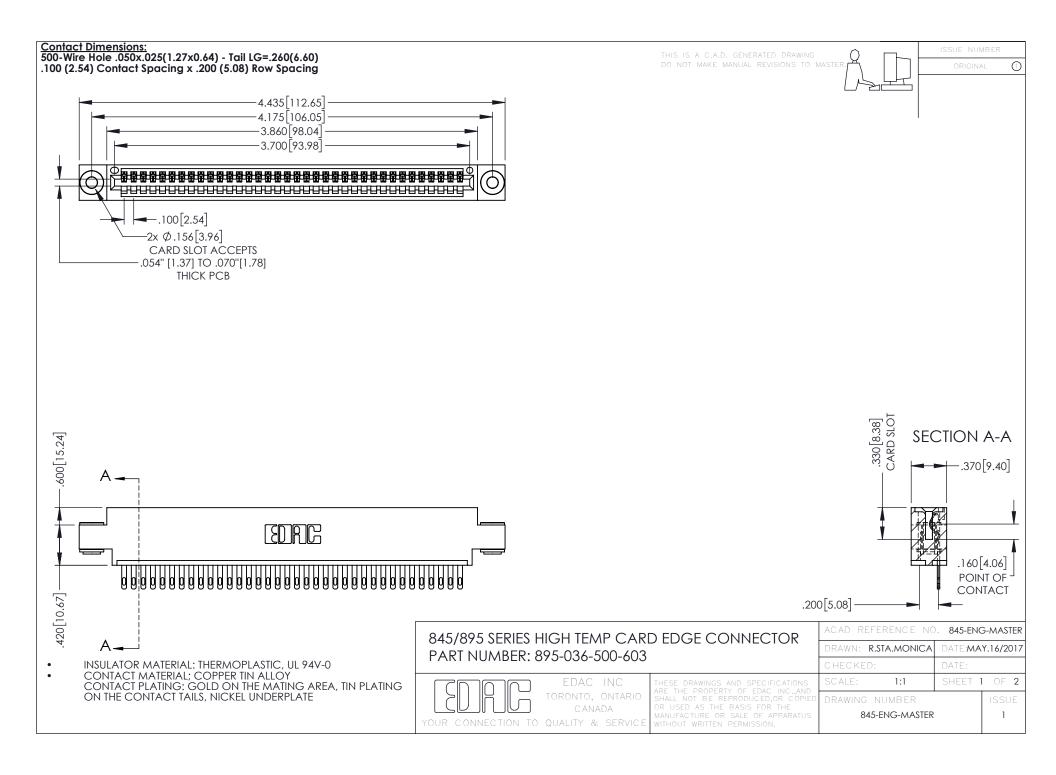

- INSULATOR MATERIAL: THERMOPLASTIC POLYESTER, UL 94V-0 DAP MATERIAL AVAILABLE UPON REQUEST
- CONTACT MATERIAL; COPPER ALLOY

**Contact Code 558** 

CONTACT PLATING: GOLD ON THE MATING AREA, TIN PLATING ON THE CONTACT TAILS, NICKEL UNDERPLATE

## 845/895 SERIES HIGH TEMP CARD EDGE CONNECTOR CONTACT CODE 555,556,558,559,560 DIMENSIONS

YOUR CONNECTION TO QUALITY & SERVICE

Contact Code 559

|   | ACAD REFERENCE NO   | . 845-ENG-MASTER |
|---|---------------------|------------------|
|   | DRAWN: R.STA.MONICA | DATE:MAY.16/2017 |
|   | CHECKED:            | DATE:            |
|   | SCALE: 1:1          | SHEET 2 OF 2     |
| D | DRAWING NUMBER      | ISSUE            |

Contact Code 560

845-ENG-MASTER