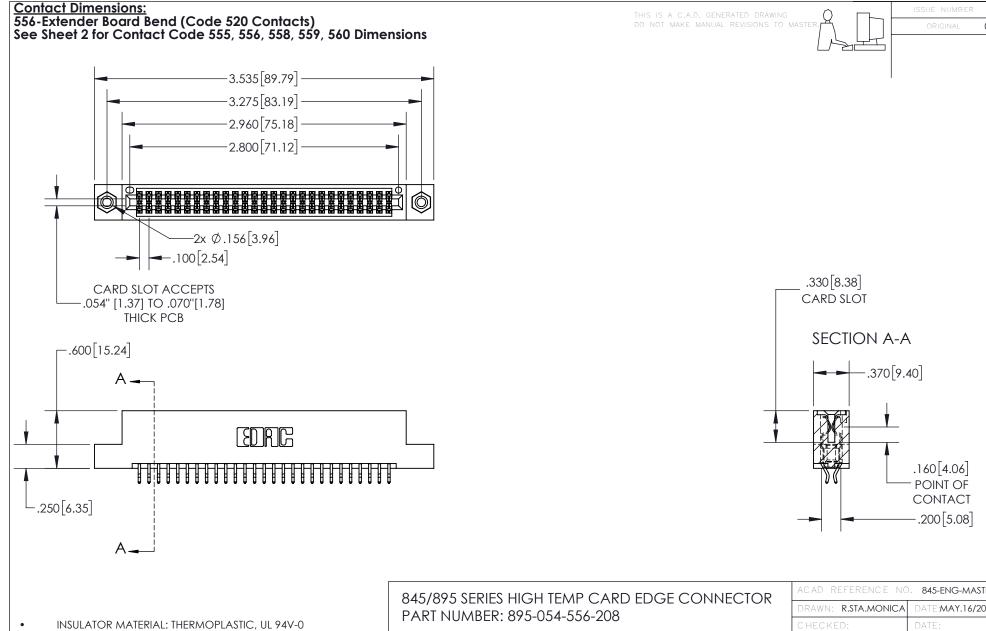

- CONTACT MATERIAL; COPPER TIN ALLOY
  CONTACT PLATING: GOLD ON THE MATING AREA, TIN PLATING
  ON THE CONTACT TAILS, NICKEL UNDERPLATE

YOUR CONNECTION TO QUALITY & SERVICE

| ACAD REFERENCE NO. 845-ENG-MASTER |                  |
|-----------------------------------|------------------|
| DRAWN: R.STA.MONICA               | DATE:MAY.16/2017 |
| CHECKED:                          | DATE:            |
| SCALE: 1:1                        | SHEET 1 OF 2     |
| DRAWING NUMBER                    | ISSUE            |
| 845-ENG-MASTER                    | 1                |