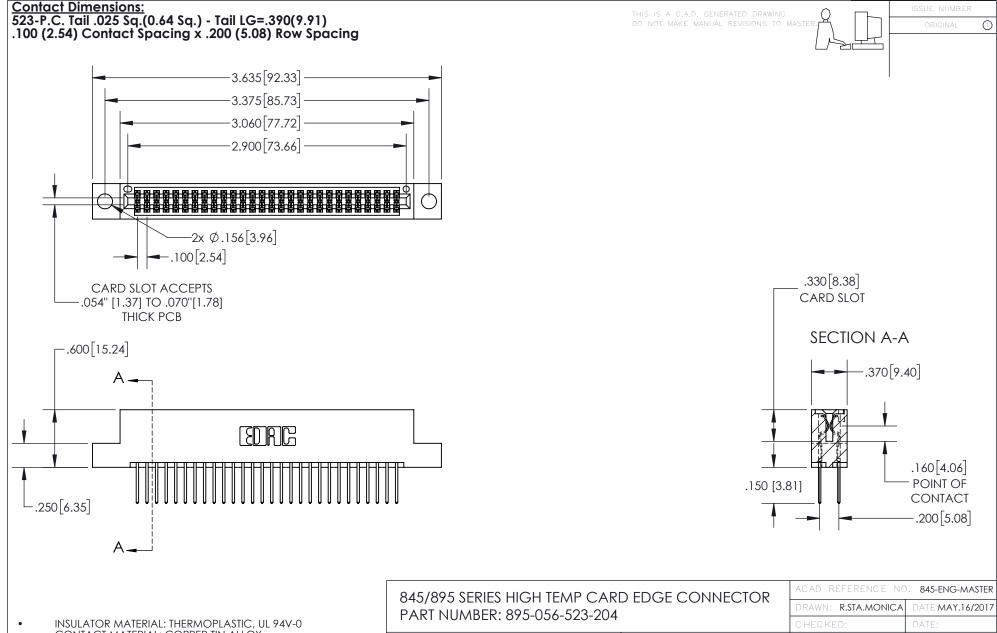

CONTACT MATERIAL; COPPER TIN ALLOY
CONTACT PLATING: GOLD ON THE MATING AREA, TIN PLATING
ON THE CONTACT TAILS, NICKEL UNDERPLATE

YOUR CONNECTION TO QUALITY & SERVICE

CANADA

| MOND REFERENCE NO. 043-LINO-IMASTER |                  |       |
|-------------------------------------|------------------|-------|
| DRAWN: R.STA.MONICA                 | DATE:MAY.16/2017 |       |
| CHECKED:                            | KED: DATE:       |       |
| SCALE: 1:1                          | SHEET 1          | OF 2  |
| DRAWING NUMBER                      |                  | ISSUE |
| OAE THIC MARTED                     |                  | , ,   |

845-ENG-MASTER







- INSULATOR MATERIAL: THERMOPLASTIC POLYESTER, UL 94V-0 DAP MATERIAL AVAILABLE UPON REQUEST
- CONTACT MATERIAL; COPPER ALLOY

CONT