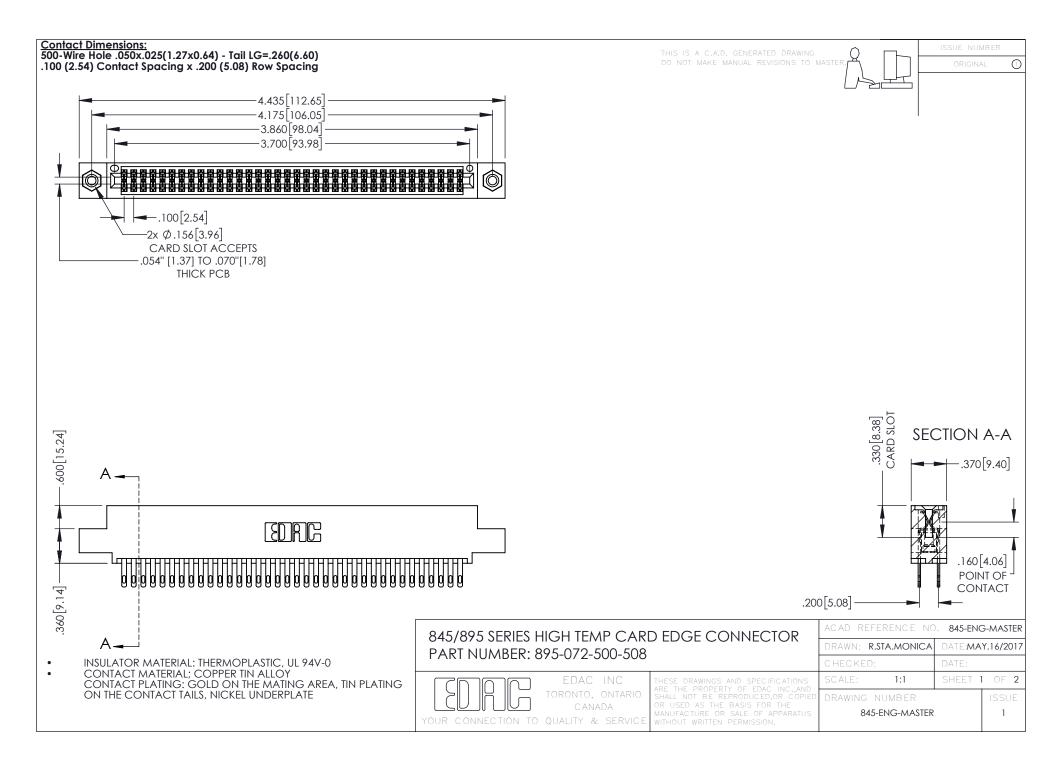

## 845/895 SERIES HIGH TEMP CARD EDGE CONNECTOR CONTACT CODE 555,556,558,559,560 DIMENSIONS

YOUR CONNECTION TO QUALITY & SERVICE

|   | ACAD REFERENCE NO. 845-ENG-MASTER |                  |
|---|-----------------------------------|------------------|
|   | DRAWN: R.STA.MONICA               | DATE:MAY.16/2017 |
|   | CHECKED:                          | DATE:            |
|   | SCALE: 1:1                        | SHEET 2 OF 2     |
| D | DRAWING NUMBER                    | ISSUE            |