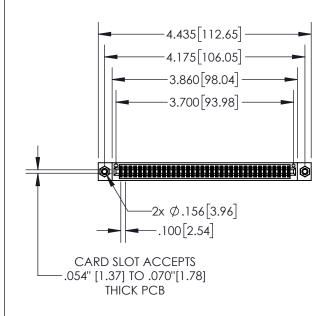

| 845/895 SERIES HIGH TEMP CARD EDGE CONNECTOR | ) |
|----------------------------------------------|---|
| PART NUMBER: 895-072-541-208                 |   |

| ACAD REFERENCE NO. 845-ENG-MASTER |                  |  |  |
|-----------------------------------|------------------|--|--|
| DRAWN: R.STA.MONICA               | DATE:MAY.16/2017 |  |  |
| CHECKED:                          | DATE:            |  |  |
| SCALE: 1:2                        | SHEET 1 OF 2     |  |  |
| DRAWING NUMBER                    | ISSUE            |  |  |
| 845-ENG-MASTER                    | 1                |  |  |