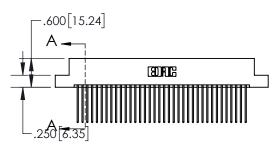

1

| .330[8.38]<br>CARD SLOT |                                   |  |  |  |
|-------------------------|-----------------------------------|--|--|--|
| -                       | .370[9.40]                        |  |  |  |
|                         | SECTION A-A                       |  |  |  |
| .150 [3.8               | .160[4.06]<br>POINT OF<br>CONTACT |  |  |  |
| -                       | 200[5.08]                         |  |  |  |