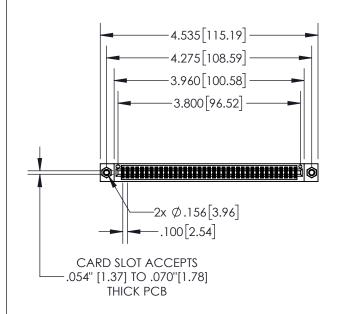

| 845/895 SERIES HIGH TEMP CARD EDGE CONNECTOR |
|----------------------------------------------|
| PART NUMBER: 895-074-540-507                 |

| ACAD REFERENCE NO. 845-ENG-MASTER |                  |  |
|-----------------------------------|------------------|--|
| DRAWN: R.STA.MONICA               | DATE:MAY.16/2017 |  |
| CHECKED:                          | DATE:            |  |
| SCALE: 1:2                        | SHEET 1 OF 2     |  |
| DRAWING NUMBER                    | ISSUE            |  |