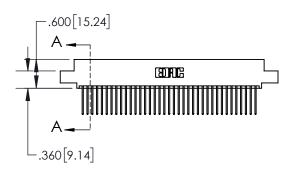

1

| .330[8.38]<br>CARD SLOT |                                   |  |  |  |
|-------------------------|-----------------------------------|--|--|--|
| -                       | .370[9.40]                        |  |  |  |
|                         | SECTION A-A                       |  |  |  |
| .150 [3.81              | .160[4.06]<br>POINT OF<br>CONTACT |  |  |  |
| -                       | 200[5.08]                         |  |  |  |