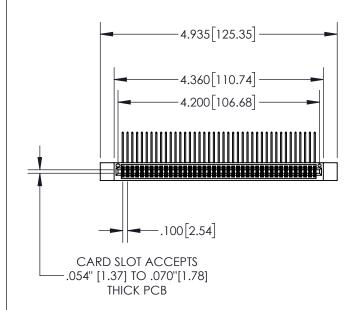

INSULATOR MATERIAL: THERMOPLASTIC, UL 94V-0

| .330[8.38]<br>CARD SLOT     |  |  |  |  |  |  |
|-----------------------------|--|--|--|--|--|--|
| 370[9.40]<br>SECTION A-A    |  |  |  |  |  |  |
| .160[4.06] POINT OF CONTACT |  |  |  |  |  |  |
| 200[5.08]                   |  |  |  |  |  |  |