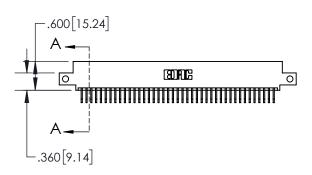

**Contact Dimensions:** 

558-90 Degree Bend (Code 541 Contacts) See Sheet 2 for Contact Code 555, 556, 558, 559, 560 Dimensions

- 845/895 SERIES HIGH TEMP CARD EDGE CONNECTOR PART NUMBER: 895-082-558-51
- CONTACT MATERIAL; COPPER TIN ALLOY CONTACT PLATING: GOLD ON THE MATING AREA, TIN PLATING ON THE CONTACT TAILS, NICKEL UNDERPLATE