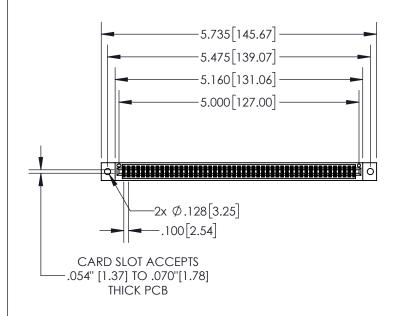

## **Contact Dimensions:**

560-Extender Board Bend (Code 523 Contacts) See Sheet 2 for Contact Code 555, 556, 558, 559, 560 Dimensions

- 845/895 SERIES HIGH TEMP CARD EDGE CONNECTOR PART NUMBER INSULATOR MATERIAL: THERMOPLASTIC, UL 94V-0
- CONTACT MATERIAL; COPPER TIN ALLOY CONTACT PLATING: GOLD ON THE MATING AREA, TIN PLATING ON THE CONTACT TAILS, NICKEL UNDERPLATE

845-ENG-MASTER

- INSULATOR MATERIAL: THERMOPLASTIC POLYESTER, UL 94V-0 DAP MATERIAL AVAILABLE UPON REQUEST
- CONTACT MATERIAL; COPPER ALLOY

CONTACT PLATING: GOLD ON THE MATING AREA, TIN PLATING ON THE CONTACT TAILS, NICKEL UNDERPLATE