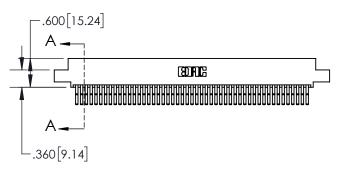

| .330[8.38]<br>CARD SLOT           |  |  |  |  |  |
|-----------------------------------|--|--|--|--|--|
| 370[9.40]<br>SECTION A-A          |  |  |  |  |  |
| .160[4.06]<br>POINT OF<br>CONTACT |  |  |  |  |  |
| 200[5.08]                         |  |  |  |  |  |