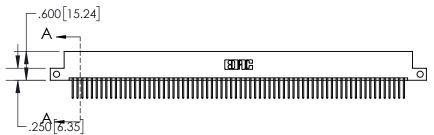

845-ENG-MASTER

INSULATOR MATERIAL: THERMOPLASTIC POLYESTER, UL 94V-0 DAP MATERIAL AVAILABLE UPON REQUEST

**Contact Code 558** 

CONTACT MATERIAL; COPPER ALLOY CONTACT PLATING: GOLD ON THE MATING AREA, TIN PLATING ON THE CONTACT TAILS, NICKEL UNDERPLATE

## 845/895 SERIES HIGH TEMP CARD EDGE CONNECTOR CONTACT CODE 555,556,558,559,560 DIMENSIONS

YOUR CONNECTION TO QUALITY & SERVICE

Contact Code 559

|   | ACAD REFERENCE NO   | . 845-ENG-MASTER |
|---|---------------------|------------------|
|   | DRAWN: R.STA.MONICA | DATE:MAY.16/2017 |
|   | CHECKED:            | DATE:            |
|   | SCALE: 1:1          | SHEET 2 OF 2     |
| D | DRAWING NUMBER      | ISSUE            |

Contact Code 560

845-ENG-MASTER