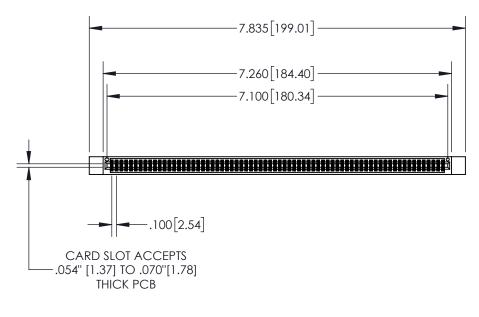

## 845/895 SERIES HIGH TEMP CARD EDGE CONNECTOR PART NUMBER: 895-140-523-212

CONTACT MATERIAL; COPPER TIN ALLOY CONTACT PLATING: GOLD ON THE MATING AREA, TIN PLATING ON THE CONTACT TAILS, NICKEL UNDERPLATE

INSULATOR MATERIAL: THERMOPLASTIC, UL 94V-0

CANADA YOUR CONNECTION TO QUALITY & SERVICE

| ACAD REFERENCE NO. 845-ENG-MASTER |                  |  |
|-----------------------------------|------------------|--|
| DRAWN: R.STA.MONICA               | DATE:MAY.16/2017 |  |
| CHECKED:                          | DATE:            |  |
| SCALE: 1:2                        | SHEET 1 OF 2     |  |
| DRAWING NUMBER                    | ISSUE            |  |