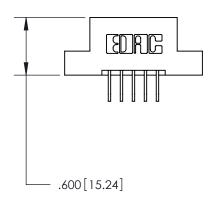

THIS IS A C.A.D. GENERATED DRAWING DO NOT MAKE MANUAL REVISIONS TO MASTER.

ISSUE NUMBER

.165[4.19]

.375 [9.54]

ORIGINAL

1

.060 [1.52] .125(3.18) to .210(5.33) **Outside Tails** .125(3.18) to .210(5.33) **Outside Tails** 

**Contact Code 558** 