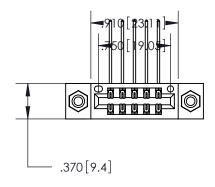

<u>Contact Dimensions:</u>
558-90 Degree Bend (Code 541 Contacts)
See Sheet 2 for Contact Code 555, 556, 558, 559, 560 Dimensions

THIS IS A C.A.D. GENERATED DRAWING DO NOT MAKE MANUAL REVISIONS TO MASTER.

846/896 SERIES HIGH TEMP CARD EDGE CONNECTOR PART NUMBER: 896-010-558-208

YOUR CONNECTION TO QUALITY & SERVICE

**EDAC INC** TORONTO, ONTARIO CANADA

THESE DRAWINGS AND SPECIFICATIONS ARE THE PROPERTY OF EDAC INC.,AND SHALL NOT BE REPRODUCED, OR COPIED OR USED AS THE BASIS FOR THE MANUFACTURE OR SALE OF APPARATUS WITHOUT WRITTEN PERMISSION.