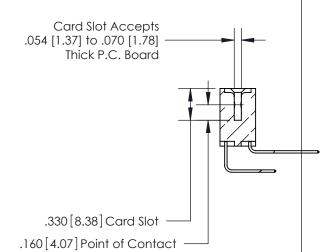

**Contact Code 560** 

INSULATOR MATERIAL: THERMOPLASTIC POLYESTER, UL 94V-0 CONTACT MATERIAL; COPPER, NICKEL, TIN ALLOY CA-725 CONTACT PLATING: GOLD ON THE MATING AREA, TIN-LEAD ON THE CONTACT TAILS, NICKEL UNDERPLATE

## 846/896 SERIES HIGH TEMP CARD EDGE CONNECTOR CONTACT CODE 555,556,558,559,560 DIMENSIONS

.150 [3.81]

YOUR CONNECTION TO QUALITY & SERVICE

**Contact Code 559** 

**EDAC INC** TORONTO, ONTARIO CANADA

THESE DRAWINGS AND SPECIFICATIONS ARE THE PROPERTY OF EDAC INC.,AND SHALL NOT BE REPRODUCED, OR COPIED OR USED AS THE BASIS FOR THE MANUFACTURE OR SALE OF APPARATUS WITHOUT WRITTEN PERMISSION.