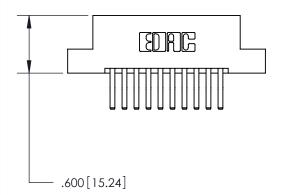

THIS IS A C.A.D. GENERATED DRAWING DO NOT MAKE MANUAL REVISIONS TO MASTER.

ISSUE NUMBER

.165[4.19]

.375 [9.54]

ORIGINAL

1

.060 [1.52] .125(3.18) to .210(5.33) **Outside Tails** .125(3.18) to .210(5.33) **Outside Tails** 