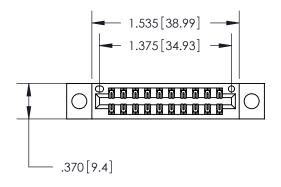

Card Slot Accepts .054 [1.37] to .070 [1.78] Thick P.C. Board .330 [8.38] Card Slot .160 [4.07] Point of Contact —

846/896 SERIES HIGH TEMP CARD EDGE CONNECTOR PART NUMBER: 896-020-560-204

YOUR CONNECTION TO QUALITY & SERVICE

<u>Contact Dimensions:</u> 560-Extender Board Bend (Code 523 Contacts) See Sheet 2 for Contact Code 555, 556, 558, 559, 560 Dimensions

THIS IS A C.A.D. GENERATED DRAWING DO NOT MAKE MANUAL REVISIONS TO MASTER.