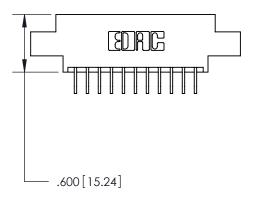

THIS IS A C.A.D. GENERATED DRAWING DO NOT MAKE MANUAL REVISIONS TO MASTER.

ISSUE NUMBER

.165[4.19]

.375 [9.54]

ORIGINAL

1

.060 [1.52] .125(3.18) to .210(5.33) **Outside Tails** .125(3.18) to .210(5.33) **Outside Tails** 