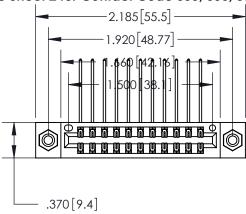

THIS IS A C.A.D. GENERATED DRAWING DO NOT MAKE MANUAL REVISIONS TO MASTER.

Card Slot Accepts .054 [1.37] to .070 [1.78] Thick P.C. Board .330 [8.38] Card Slot .160 [4.07] Point of Contact —

846/896 SERIES HIGH TEMP CARD EDGE CONNECTOR PART NUMBER: 896-022-559-808